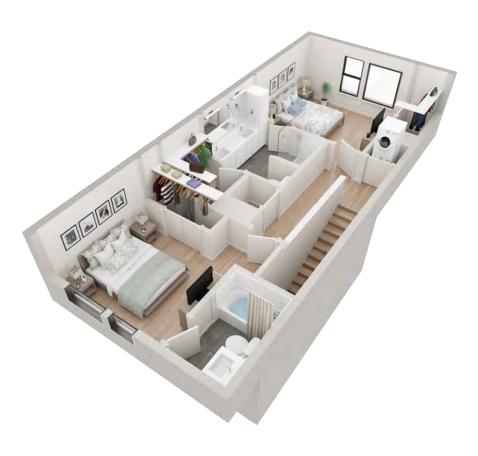

### SECOND FLOOR

2211 E M. FRANKLIN AVE AUSTIN, TX 78723

2211 E M. FRANKLIN AVE
AUSTIN, TX 78723
512-201-2700 george.storybuilt.com

PLAN B1.1

beds

### SECOND FLOOR

2211 E M. FRANKLIN AVE AUSTIN, TX 78723

2211 E M. FRANKLIN AVE
AUSTIN, TX 78723
512-201-2700 george.storybuilt.com

PLAN B1.2

beds

**1194** SF