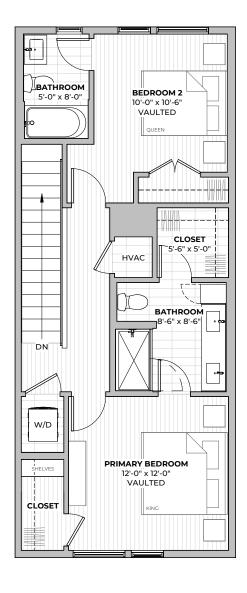

# PLAN B1.1

beds

**2.5** baths

**1145** 

### SECOND FLOOR

2211 E M. FRANKLIN AVE AUSTIN, TX 78723

2211 E M. FRANKLIN AVE
AUSTIN, TX 78723
512-201-2700 george.storybuilt.com

PLAN B1.1

beds