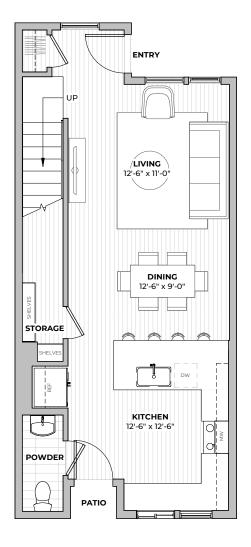

PLAN B1.1

beds

**2.5** baths

**1145** 

### FIRST FLOOR



### SECOND FLOOR





2211 E M. FRANKLIN AVE AUSTIN, TX 78723





2211 E M. FRANKLIN AVE
AUSTIN, TX 78723
512-201-2700 george.storybuilt.com

PLAN B1.1



beds







# PLAN B1.2

2 2.5 1194 beds baths SF



### FIRST FLOOR



### SECOND FLOOR





2211 E M. FRANKLIN AVE AUSTIN, TX 78723









2211 E M. FRANKLIN AVE
AUSTIN, TX 78723
512-201-2700 george.storybuilt.com

PLAN B1.2



beds





**1194** SF



# PLAN B2.1

2 2.5 1281 beds baths SF



### FIRST FLOOR



### SECOND FLOOR





2211 E M. FRANKLIN AVE AUSTIN, TX 78723



2ND FLOOR





2211 E M. FRANKLIN AVE
AUSTIN, TX 78723
512-201-2700 george.storybuilt.com

PLAN B2.1



beds

**2.5** baths



**1281** SF



# PLAN B2.2

2 2.5 1308 beds baths SF



### FIRST FLOOR



### SECOND FLOOR





2211 E M. FRANKLIN AVE AUSTIN, TX 78723









2211 E M. FRANKLIN AVE AUSTIN, TX 78723 512-201-2700 george.storybuilt.com PLAN B2.2



beds







# PLAN B4.1

2.5

1470-1510

2 beds

baths

SF





FIRST FLOOR







2211 E M. FRANKLIN AVE AUSTIN, TX 78723





2211 E M. FRANKLIN AVE
AUSTIN, TX 78723
512-201-2700 george.storybuilt.com

PLAN B4.1



beds







# **PLAN B4.2**





2 beds

baths

1480 SF





FIRST FLOOR







2211 E M. FRANKLIN AVE AUSTIN, TX 78723



2ND FLOOR





2211 E M. FRANKLIN AVE
AUSTIN, TX 78723
512-201-2700 george.storybuilt.com

PLAN B4.2







1



# PLAN B5

beds

**2.5** baths

**1488-1530** SF



FIRST FLOOR

SECOND FLOOR

THIRD FLOOR









2211 E M. FRANKLIN AVE AUSTIN, TX 78723

1ST2ND3RDFLOORFLOORFLOOR









2211 E M. F