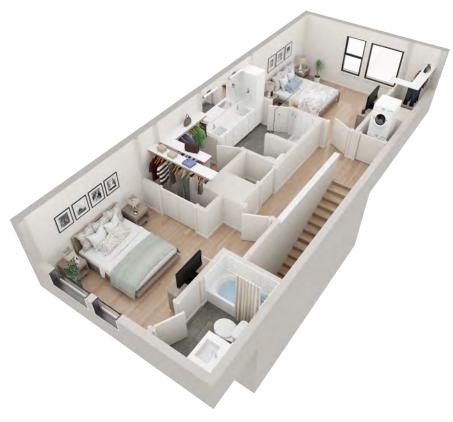

# PLAN B2.2

2 2.5 1308 beds baths SF

### SECOND FLOOR

2211 E M. FRANKLIN AVE AUSTIN, TX 78723

2211 E M. FRANKLIN AVE AUSTIN, TX 78723 512-201-2700 george.storybuilt.com PLAN B2.2

beds