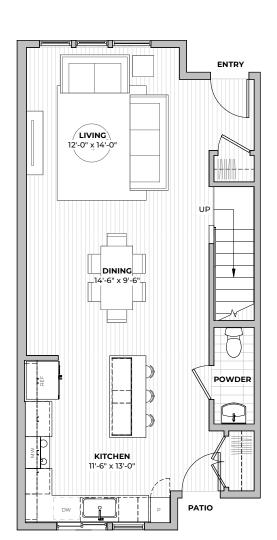

# PLAN B1.2

2 2.5 1194 beds baths SF



### FIRST FLOOR



### SECOND FLOOR





2211 E M. FRANKLIN AVE AUSTIN, TX 78723









2211 E M. FRANKLIN AVE
AUSTIN, TX 78723
512-201-2700 george.storybuilt.com

PLAN B1.2



beds





**1194** SF



# PLAN B2.1

2 2.5 1281 beds baths SF



### FIRST FLOOR



### SECOND FLOOR





2211 E M. FRANKLIN AVE AUSTIN, TX 78723



2ND FLOOR





2211 E M. FRANKLIN AVE
AUSTIN, TX 78723
512-201-2700 george.storybuilt.com

PLAN B2.1



beds

**2.5** baths



**1281** SF



# PLAN B2.2

2 2.5 1308 beds baths SF



### FIRST FLOOR



### SECOND FLOOR





2211 E M. FRANKLIN AVE AUSTIN, TX 78723









2211 E M. FRANKLIN AVE AUSTIN, TX 78723 512-201-2700 george.storybuilt.com PLAN B2.2



beds







# PLAN B4.1

2.5

1470-1510

2 beds

baths

SF





FIRST FLOOR







2211 E M. FRANKLIN AVE AUSTIN, TX 78723





2211 E M. FRANKLIN AVE
AUSTIN, TX 78723
512-201-2700 george.storybuilt.com

PLAN B4.1



beds







# **PLAN B4.2**





2 beds

baths

1480 SF





FIRST FLOOR







2211 E M. FRANKLIN AVE AUSTIN, TX 78723



2ND FLOOR





2211 E M. FRANKLIN AVE
AUSTIN, TX 78723
512-201-2700 george.storybuilt.com

PLAN B4.2







1



# PLAN B5

beds

**2.5** baths

**1488-1530** SF



FIRST FLOOR

SECOND FLOOR

THIRD FLOOR









2211 E M. FRANKLIN AVE AUSTIN, TX 78723

1ST2ND3RDFLOORFLOORFLOOR









2211 E M. FRANKLIN AVE
AUSTIN, TX 78723
512-201-2700 george.storybuilt.com

PLAN B5











**1488-1530** SF



# PLAN B6

beds

1687-1736

baths

1**00 /-1** SF



#### FIRST FLOOR



#### SECOND FLOOR



#### THIRD FLOOR





221