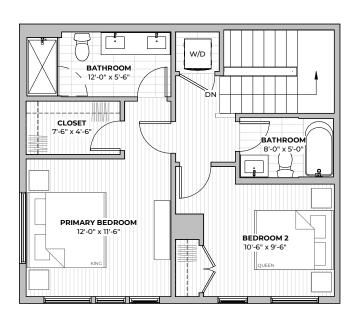

# PLAN B1.1

beds

**2.5** baths

**1145** 

### SECOND FLOOR

2211 E M. FRANKLIN AVE AUSTIN, TX 78723

2211 E M. FRANKLIN AVE
AUSTIN, TX 78723
512-201-2700 george.storybuilt.com

PLAN B1.1

beds