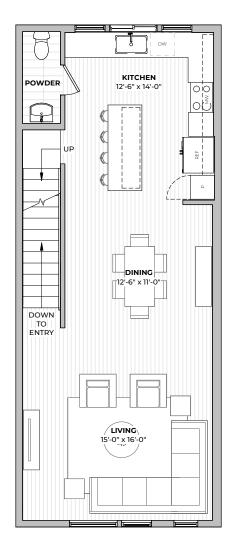

**2.5** baths



**1281** SF



# PLAN B2.2

2 2.5 1308 beds baths SF



### FIRST FLOOR



### SECOND FLOOR





2211 E M. FRANKLIN AVE AUSTIN, TX 78723









2211 E M. FRANKLIN AVE AUSTIN, TX 78723 512-201-2700 george.storybuilt.com PLAN B2.2



beds







# PLAN B4.1

2.5

1470-1510

2 beds

baths

SF





FIRST FLOOR







2211 E M. FRANKLIN AVE AUSTIN, TX 78723





2211 E M. FRANKLIN AVE
AUSTIN, TX 78723
512-201-2700 george.storybuilt.com

PLAN B4.1



beds







# **PLAN B4.2**





2 beds

baths

1480 SF





FIRST FLOOR







2211 E M. FRANKLIN AVE AUSTIN, TX 78723



2ND FLOOR





2211 E M. FRANKLIN AVE
AUSTIN, TX 78723
512-201-2700 george.storybuilt.com

PLAN B4.2







1



# PLAN B5

beds

**2.5** baths

**1488-1530** SF



FIRST FLOOR

SECOND FLOOR

THIRD FLOOR









2211 E M. FRANKLIN AVE AUSTIN, TX 78723

1ST2ND3RDFLOORFLOORFLOOR









2211 E M. FRANKLIN AVE
AUSTIN, TX 78723
512-201-2700 george.storybuilt.com

PLAN B5











**1488-1530** SF



# PLAN B6

beds

1687-1736

baths

1**00 /-1** SF



#### FIRST FLOOR



#### SECOND FLOOR



#### THIRD FLOOR





2211 E M. FRANKLIN AVE AUSTIN, TX 78723

2ND FLOOR **3RD** FLOOR









2211 E M. FRANKLIN AVE
AUSTIN, TX 78723
512-201-2700 george.storybuilt.com

PLAN B6



beds





168**7-1736**