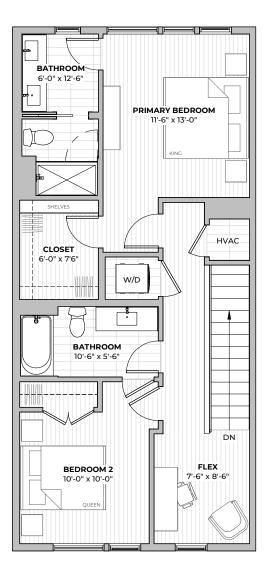

# PLAN B1.1

beds

**2.5** baths

**1145** 

### SECOND FLOOR

2211 E M. FRANKLIN AVE AUSTIN, TX 78723

2211 E M. FRANKLIN AVE
AUSTIN, TX 78723
512-201-2700 george.storybuilt.com

PLAN B1.1

beds