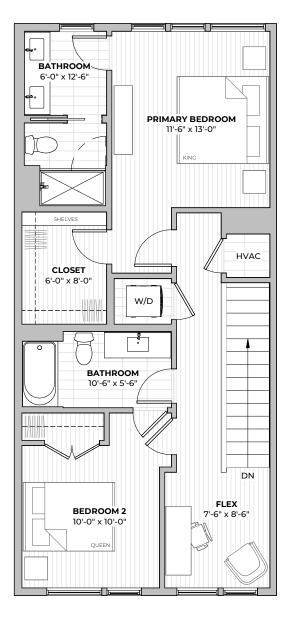

# PLAN B1.1

beds

**2.5** baths

**1145** 

### SECOND FLOOR

2211 E M. FRANKLIN AVE AUSTIN, TX 78723

2211 E M. FRANKLIN AVE
AUSTIN, TX 78723
512-201-2700 george.storybuilt.com

PLAN B1.1

beds