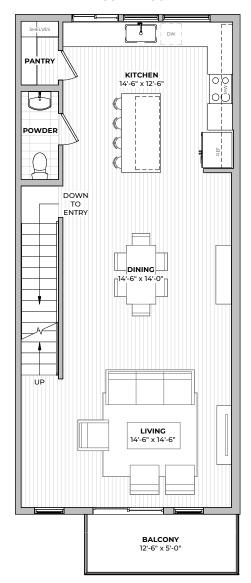

# PLAN B5

beds

**2.5** baths

**1488-1530** SF

FIRST FLOOR

SECOND FLOOR

THIRD FLOOR

2211 E M. FRANKLIN AVE AUSTIN, TX 78723

1ST2ND3RDFLOORFLOORFLOOR

2211 E M. FRANKLIN AVE
AUSTIN, TX 78723
512-201-2700 george.storybuilt.com

PLAN B5

**1488-1530** SF