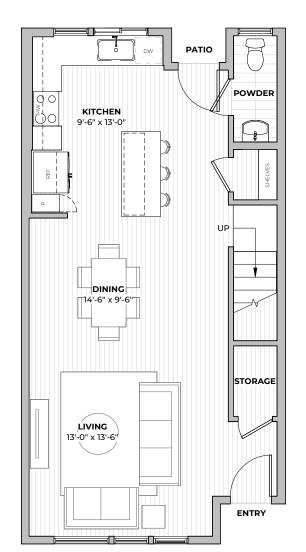

### FIRST FLOOR

### SECOND FLOOR

2211 E M. FRANKLIN AVE AUSTIN, TX 78723

2211 E M. FRANKLIN AVE
AUSTIN, TX 78723
512-201-2700 george.storybuilt.com

PLAN B1.1

beds