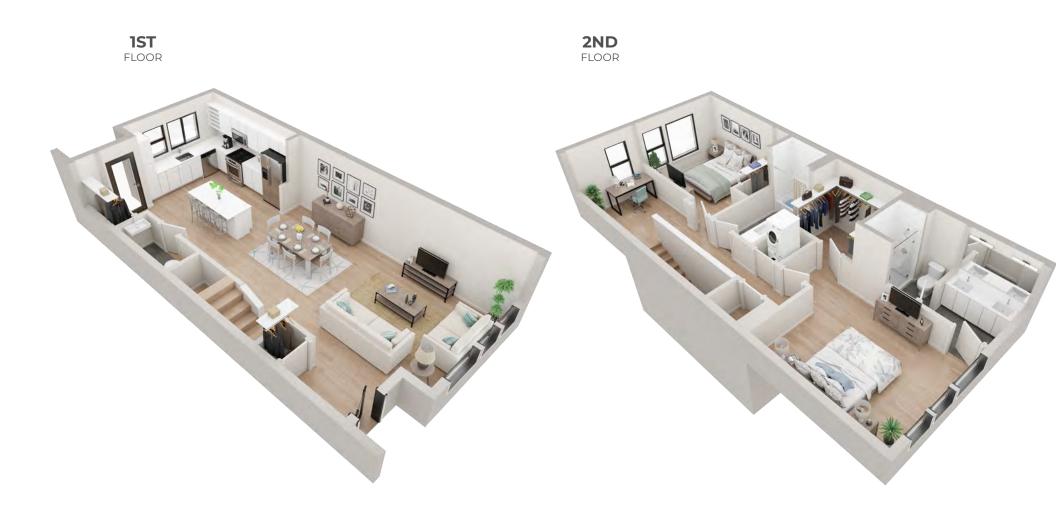

# PLAN B1.1

beds

**2.5** baths

**1145** 

### FIRST FLOOR

### SECOND FLOOR

2211 E M. FRANKLIN AVE AUSTIN, TX 78723

2211 E M. FRANKLIN AVE
AUSTIN, TX 78723
512-201-2700 george.storybuilt.com

PLAN B1.1

beds