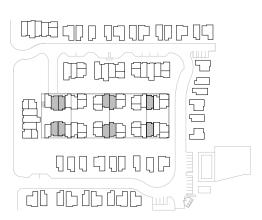

# PLAN B1.1

beds

**2.5** baths

**1145** 

# PLAN B1.2

2 2.5 1194 beds baths SF

# PLAN B2.1

2 2.5 1281 beds baths SF

# PLAN B2.2

2 2.5 1308 beds baths SF

# PLAN B4.1

2.5

1470-1510

2 beds

baths

SF

FIRST FLOOR

2211 E M. FRANKLIN AVE AUSTIN, TX 78723

# **PLAN B4.2**

2 beds

baths

1480 SF

FIRST FLOOR

2211 E M. FRANKLIN AVE AUSTIN, TX 78723

2ND FLOOR

2211 E M. FRANKLIN AVE
AUSTIN, TX 78723
512-201-2700 george.storybuilt.com

# PLAN B5

beds

**2.5** baths

**1488-1530** SF

FIRST FLOOR

SECOND FLOOR

THIRD FLOOR

2211 E M. FRANKLIN AVE AUSTIN, TX 78723

# PLAN B6

beds

1687-1736

baths

1**00 /-1** SF