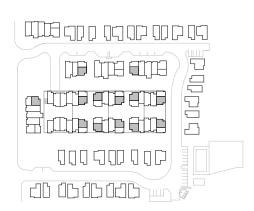

# PLAN B1.1

beds

**2.5** baths

**1145** 

### FIRST FLOOR



### SECOND FLOOR





2211 E M. FRANKLIN AVE AUSTIN, TX 78723





2211 E M. FRANKLIN AVE
AUSTIN, TX 78723
512-201-2700 george.storybuilt.com

PLAN B1.1



beds







# PLAN B1.2

2 2.5 1194 beds baths SF



### FIRST FLOOR



### SECOND FLOOR





2211 E M. FRANKLIN AVE AUSTIN, TX 78723









2211 E M. FRANKLIN AVE
AUSTIN, TX 78723
512-201-2700 george.storybuilt.com

PLAN B1.2



beds





**1194** SF



# PLAN B2.1

2 2.5 1281 beds baths SF



### FIRST FLOOR



### SECOND FLOOR





2211 E M. FRANKLIN AVE AUSTIN, TX 78723



2ND FLOOR





2211 E M. FRANKLIN AVE
AUSTIN, TX 78723
512-201-2700 george.storybuilt.com

PLAN B2.1



beds

**2.5** baths



**1281** SF



# PLAN B2.2

2 2.5 1308 beds baths SF



### FIRST FLOOR



### SECOND FLOOR





2211 E M. FRANKLIN AVE AUSTIN, TX 78723









2211 E M. FRANKLIN AVE AUSTIN, TX 78723 512-201-2700 george.storybuilt.com PLAN B2.2



beds







# PLAN B4.1

2.5

1470-1510

2 beds

baths

SF





FIRST FLOOR







2211 E M. FRANKLIN AVE AU