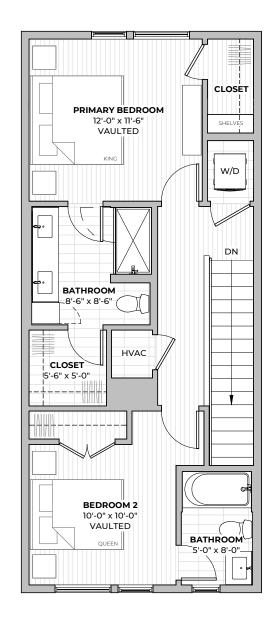

# PLAN B1.1

beds

**2.5** baths

**1145** 

### FIRST FLOOR

### SECOND FLOOR

2211 E M. FRANKLIN AVE AUSTIN, TX 78723

2211 E M. FRANKLIN AVE
AUSTIN, TX 78723
512-201-2700 george.storybuilt.com

PLAN B1.1

beds