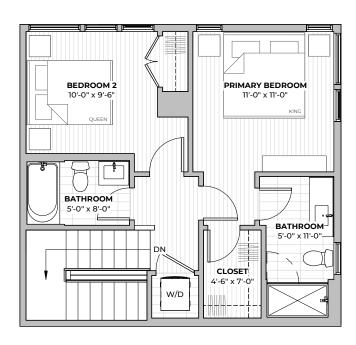

### SECOND FLOOR

2211 E M. FRANKLIN AVE AUSTIN, TX 78723

2211 E M. FRANKLIN AVE
AUSTIN, TX 78723
512-201-2700 george.storybuilt.com

PLAN B1.1

beds