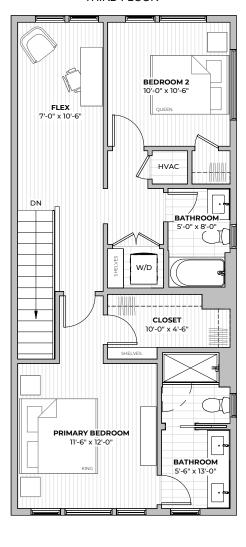

# PLAN B5

beds

**2.5** baths

**1488-1530** SF

FIRST FLOOR

SECOND FLOOR

THIRD FLOOR

2211 E M. FRANKLIN AVE AUSTIN, TX 78723

1ST2ND3RDFLOORFLOORFLOOR

2211 E M. FRANKLIN AVE
AUSTIN, TX 78723
512-201-2700 george.storybuilt.com

PLAN B5

**1488-1530** SF