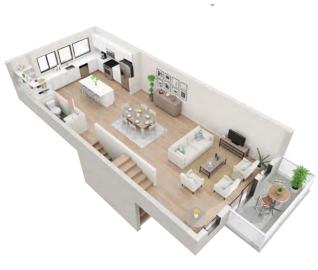

2211 E M. FRANKLIN AVE
AUSTIN, TX 78723
512-201-2700 george.storybuilt.com

PLAN B4.1



beds







# **PLAN B4.2**





2 beds

baths

1480 SF





FIRST FLOOR







2211 E M. FRANKLIN AVE AUSTIN, TX 78723



2ND FLOOR





2211 E M. FRANKLIN AVE
AUSTIN, TX 78723
512-201-2700 george.storybuilt.com

PLAN B4.2







1



# PLAN B5

beds

**2.5** baths

**1488-1530** SF



FIRST FLOOR

SECOND FLOOR

THIRD FLOOR









2211 E M. FRANKLIN AVE AUSTIN, TX 78723

1ST2ND3RDFLOORFLOORFLOOR









2211 E M. FRANKLIN AVE
AUSTIN, TX 78723
512-201-2700 george.storybuilt.com

PLAN B5











**1488-1530** SF



# PLAN B6

beds

1687-1736

baths

1**00 /-1** SF



#### FIRST FLOOR



#### SECOND FLOOR



#### THIRD FLOOR





2211 E M. FRANKLIN AVE AUSTIN, TX 78723

2ND FLOOR **3RD** FLOOR









2211 E M. FRANKLIN AVE
AUSTIN, TX 78723
512-201-2700 george.storybuilt.com

PLAN B6



beds





168**7-1736**