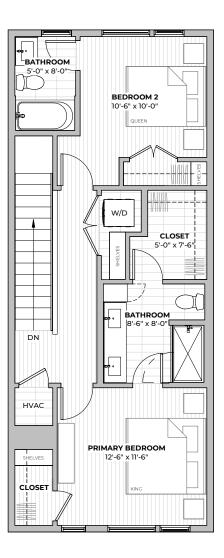

# PLAN B1.1

beds

**2.5** baths

**1145** 

### SECOND FLOOR

2211 E M. FRANKLIN AVE AUSTIN, TX 78723

2211 E M. FRANKLIN AVE
AUSTIN, TX 78723
512-201-2700 george.storybuilt.com

PLAN B1.1

beds