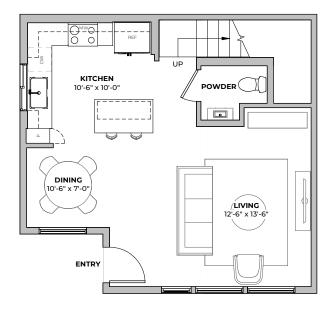

# PLAN B1.1

beds

**2.5** baths

**1145** 

### FIRST FLOOR



### SECOND FLOOR





2211 E M. FRANKLIN AVE AUSTIN, TX 78723





2211 E M. FRANKLIN AVE
AUSTIN, TX 78723
512-201-2700 george.storybuilt.com

PLAN B1.1



beds







# PLAN B1.2

2 2.5 1194 beds baths SF



### FIRST FLOOR



### SECOND FLOOR





2211 E M. FRANKLIN AVE AUSTIN, TX 78723









2211 E M. FRANKLIN AVE
AUSTIN, TX 78723
512-201-2700 george.storybuilt.com

PLAN B1.2



beds





**1194** SF



# PLAN B2.1

2 2.5 1281 beds baths SF



### FIRST FLOOR



### SECOND FLOOR





2211 E M. FRANKLIN AVE AUSTIN, TX 78723



2ND FLOOR





2211 E M. FRANKLIN AVE
AUSTIN, TX 78723
512-201-2700 george.storybuilt.com

PLAN B2.1



beds

**2.5** baths



**1281** SF



# PLAN B2.2

2 2.5 1308 beds baths SF



### FIRST FLOOR



### SECOND FLOOR





2211 E M. FRANKLIN AVE AUSTIN, TX 78723









2211 E M. FRANKLIN AVE AUSTIN, TX 78723 512-201-2700 george.storybuilt.com PLAN B2.2



beds







# PLAN B4.1

2.5

1470-1510

2 beds

baths

SF





FIRST FLOOR







2211 E M. FRANKLIN AVE AUSTIN, TX 78723