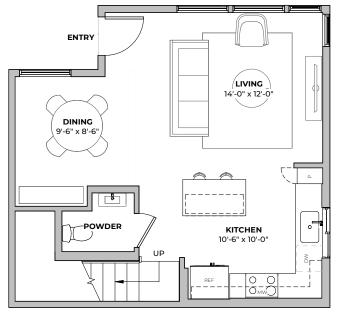

# PLAN B1.1

beds

**2.5** baths

**1145** 

### FIRST FLOOR



### SECOND FLOOR





2211 E M. FRANKLIN AVE AUSTIN, TX 78723





2211 E M. FRANKLIN AVE
AUSTIN, TX 78723
512-201-2700 george.storybuilt.com

PLAN B1.1



beds







# PLAN B1.2

2 2.5 1194 beds baths SF



### FIRST FLOOR



### SECOND FLOOR





2211 E M. FRANKLIN AVE AUSTIN, TX 78723









2211 E M. FRANKLIN AVE
AUSTIN, TX 78723
512-201-2700 george.storybuilt.com

PLAN B1.2



beds





**1194** SF



# PLAN B2.1

2 2.5 1281 beds baths SF



### FIRST FLOOR



### SECOND FLOOR





2211 E M. FRANKLIN AVE AUSTIN, TX 78723



2ND FLOOR





2211 E M. FRANKLIN AVE
AUSTIN, TX 78723
512-201-2700 george.storybuilt.com

PLAN B2.1



beds

**2.5** baths



**1281** SF



# PLAN B2.2

2 2.5 1308 beds baths SF



### FIRST FLOOR



### SECOND FLOOR





2211 E M. FRANKLIN AVE AUSTIN, TX 78