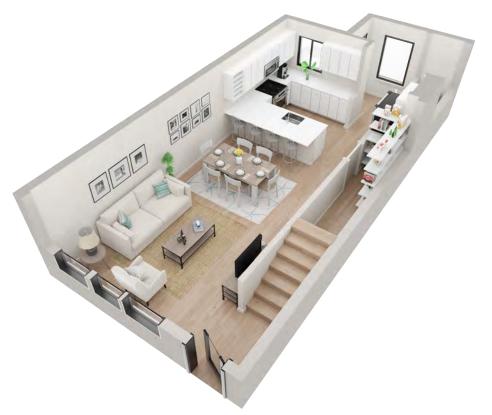

# PLAN B1.1

beds

**2.5** baths

**1145** 

### FIRST FLOOR



### SECOND FLOOR





2211 E M. FRANKLIN AVE AUSTIN, TX 78723





2211 E M. FRANKLIN AVE
AUSTIN, TX 78723
512-201-2700 george.storybuilt.com

PLAN B1.1



beds







# PLAN B1.2

2 2.5 1194 beds baths SF



### FIRST FLOOR



### SECOND FLOOR





2211 E M. FRANKLIN AVE AUSTIN, TX 78723









2211 E M. FRANKLIN AVE
AUSTIN, TX 78723
512-201-2700 george.storybuilt.com

PLAN B1.2



beds





**1194** SF



# PLAN B2.1

2 2.5 1281 beds baths SF



### FIRST FLOOR



### SECOND FLOOR





2211 E M. FRANKLIN AVE AUSTIN, TX 78723



2ND FLOOR





2211 E M. FRANKLIN AVE
AUSTIN, TX 78723
512-201-2700 george.storybuilt.com

PLAN B2.1



beds

**2.5** baths



**1281** SF



# PLAN B2.2

2 2.5 1308 beds baths SF



### FIRST FLOOR



### SECOND FLOOR





2211 E M. FRANKLIN AVE AUSTIN, TX 78723









2211 E M. FRANKLIN AVE AUSTIN, TX 78723 512-201-2700 george.storybuilt.com PLAN B2.2



beds







# PLAN B4.1

2.5

1470-1510

2 beds

baths

SF





FIRST FLOOR







2211 E M. FRANKLIN AVE AUSTIN, TX 78723





2211 E M. FRANKLIN AVE
AUSTIN, TX 78723
512-201-2700 george.storybuilt.com

PLAN B4.1



beds







# **PLAN B4.2**





2 beds

baths

1480 SF





FIRST FLOOR







2211 E M. FRANKLIN AVE AUSTIN, TX 78723



2ND FLOOR





2211 E M. FRANKLIN AVE
AUSTIN, TX 78723
512-201-2700 george.storybuilt.com

PLAN B