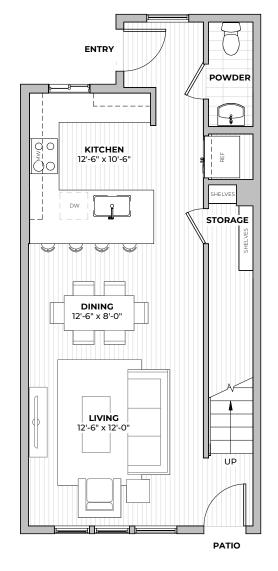

# PLAN B1.1

beds

**2.5** baths

**1145** 

### FIRST FLOOR



### SECOND FLOOR





2211 E M. FRANKLIN AVE AUSTIN, TX 78723





2211 E M. FRANKLIN AVE
AUSTIN, TX 78723
512-201-2700 george.storybuilt.com

PLAN B1.1



beds







# PLAN B1.2

2 2.5 1194 beds baths SF



### FIRST FLOOR



### SECOND FLOOR





2211 E M. FRANKLIN AVE AUSTIN, TX 78723









2211 E M. FRANKLIN AVE
AUSTIN, TX 78723
512-201-2700 george.storybuilt.com

PLAN B1.2



beds





**1194** SF



# PLAN B2.1

2 2.5 1281 beds baths SF



### FIRST FLOOR



### SECOND FLOOR





2211 E M. FRANKLIN AVE AUSTIN, TX 78723



2ND FLOOR





2211 E M. FRANKLIN AVE
AUSTIN, TX 78723
512-201-2700 george.storybuilt.com

PLAN B2.1



beds

**2.5** baths



**1281** SF



# PLAN B2.2

2 2.5 1308 beds baths SF



### FIRST FLOOR



### SECOND FLOOR





2211 E M. FRANKLIN AVE AUSTIN, TX 78723









2211 E M. FRANKLIN AVE AUSTIN, TX 78723 512-201-2700 george.storybuilt.com PLAN B2.2



beds







# PLAN B4.1

2.5

1470-1510

2 beds

baths

SF





FIRST FLOOR







2211 E M. FRANKLIN AVE AUSTIN, TX 78723





2211 E M. FRANKLIN AVE
AUSTIN, TX 78723
512-201-2700 george.storybuilt.com

PLAN B4.1



beds







# **PLAN B4.2**





2 beds

baths

1480 SF





FIRST FLOOR







2211 E M. FRANKLIN AVE AUSTIN, TX 78723



2ND FLOOR





2211 E M. FRANKLI