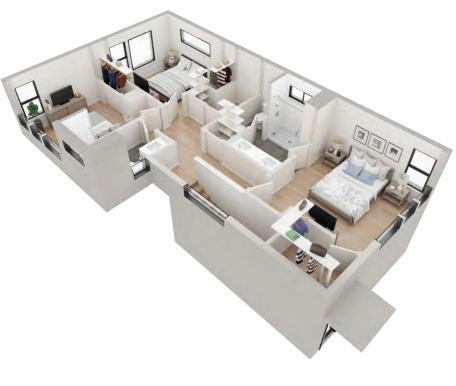

#### LOOR SECOND FLOOR

2211 E M. FRANKLIN AVE AUSTIN, TX 78723

**1ST** FLOOR

2211 E M. FRANKLIN AVE AUSTIN, TX 78723 512-201-2700 george.storybuilt.com PLAN C2.1

beds