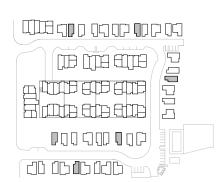

## PLAN C1.1

1545 beds baths SF

FIRST FLOOR

SECOND FLOOR

2211 E M. FRANKLIN AVE AUSTIN, TX 78723

1ST FLOOR

2211 E M. FRANKLIN AVE
AUSTIN, TX 78723
512-201-2700 george.storybuilt.com

PLAN C1.1

beds

**1545** SF