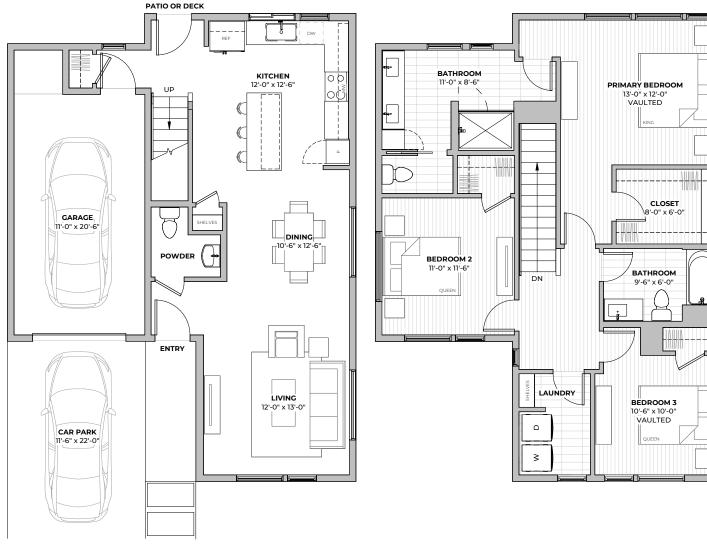

## PLAN C1.1

1545 beds baths SF

FIRST FLOOR

SECOND FLOOR

2211 E M. FRANKLIN AVE AUSTIN, TX 78723

1ST FLOOR

2211 E M. FRANKLIN AVE
AUSTIN, TX 78723
512-201-2700 george.storybuilt.com

PLAN C1.1

beds

**1545** SF

## PLAN C1.2

3 2.5 1566 beds baths SF

FIRST FLOOR

SECOND FLOOR

2211 E M. FRANKLIN AVE AUSTIN, TX 78723

1ST FLOOR

2211 E M. FRANKLIN AVE
AUSTIN, TX 78723
512-201-2700 george.storybuilt.com

PLAN C1.2

## PLAN C2.1

3 2.5 beds baths

1731

SF

#### FIRST FLOOR

#### LOOR SECOND FLOOR

2211 E M. FRANKLIN AVE AUSTIN, TX 78723

**1ST** FLOOR

2211 E M. FRANKLIN AVE AUSTIN, TX 78723 512-201-2700 george.storybuilt.com PLAN C2.1

beds

# PLAN C2.2

3 2.5 beds baths

1747

SF

### FLOOR SECOND FLOOR

2211 E M. FRANKLIN AVE AUSTIN, TX 78723

**1ST** FLOOR

2211 E M. FRANKLIN AVE AUSTIN, TX 78723 512-201-2700 george.storybuilt.com PLAN C2.2

beds