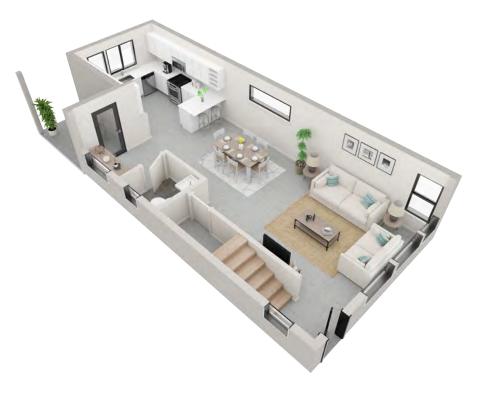

## PLAN C1.1

1545 beds baths SF





FIRST FLOOR





SECOND FLOOR



2211 E M. FRANKLIN AVE AUSTIN, TX 78723

1ST FLOOR









2211 E M. FRANKLIN AVE
AUSTIN, TX 78723
512-201-2700 george.storybuilt.com

PLAN C1.1



beds





**1545** SF



## PLAN C1.2

3 2.5 1566 beds baths SF



FIRST FLOOR





SECOND FLOOR



2211 E M. FRANKLIN AVE AUSTIN, TX 78723

1ST FLOOR









2211 E M. FRANKLIN AVE
AUSTIN, TX 78723
512-201-2700 george.storybuilt.com

PLAN C1.2













## PLAN C2.1

3 2.5 beds baths

1731

SF



#### FIRST FLOOR

#### LOOR SECOND FLOOR





2211 E M. FRANKLIN AVE AUSTIN, TX 78723

**1ST** FLOOR









2211 E M. FRANKLIN AVE AUSTIN, TX 78723 512-201-2700 george.storybuilt.com PLAN C2.1



beds







# PLAN C2.2

3 2.5 beds baths

1747

SF



#### FIRST FLOOR

### FLOOR SECOND FLOOR





2211 E M. FRANKLIN AVE AUSTIN, TX 78723

**1ST** FLOOR









2211 E M. FRANKLIN AVE AUSTIN, TX 78723