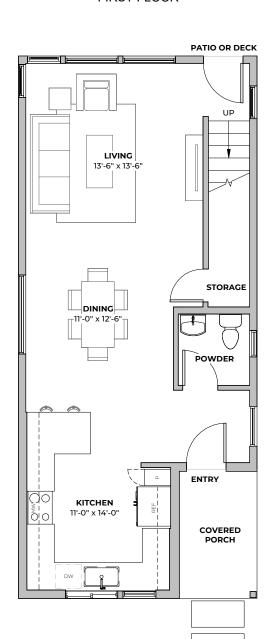

## PLAN C1.1

1545 beds baths SF

FIRST FLOOR

SECOND FLOOR

2211 E M. FRANKLIN AVE AUSTIN, TX 78723

1ST FLOOR

2211 E M. FRANKLIN AVE
AUSTIN, TX 78723
512-201-2700 george.storybuilt.com

PLAN C1.1

beds

**1545** SF

#### FIRST FLOOR