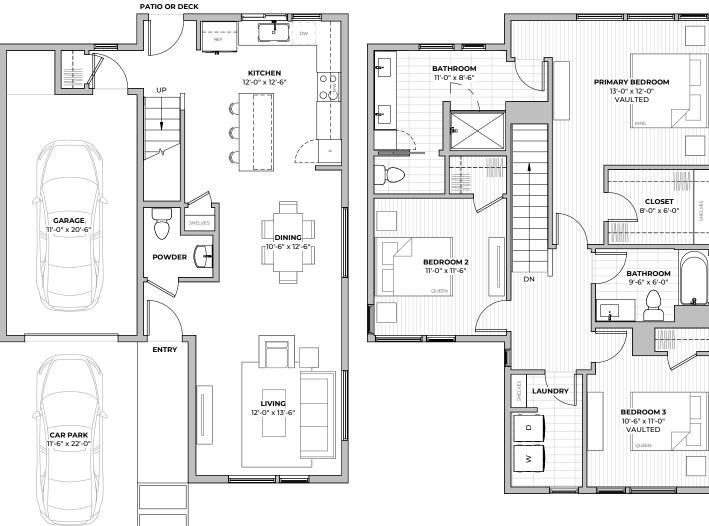

## PLAN C1.1

1545 beds baths SF

FIRST FLOOR

SECOND FLOOR

2211 E M. FRANKLIN AVE AUSTIN, TX 78723

1ST FLOOR

2211 E M. FRANKLIN AVE
AUSTIN, TX 78723
512-201-2700 george.storybuilt.com

PLAN C1.1

#### FIRST FLOOR

#### LOOR SECOND FLOOR

2211 E M. FRANKLIN AVE AUSTIN, TX 78723

**1ST** FLOOR

2211 E M. FRANKLIN AVE AUSTIN, TX 78723 512-201-2700 george.storybuilt.com PLAN C2.1

beds