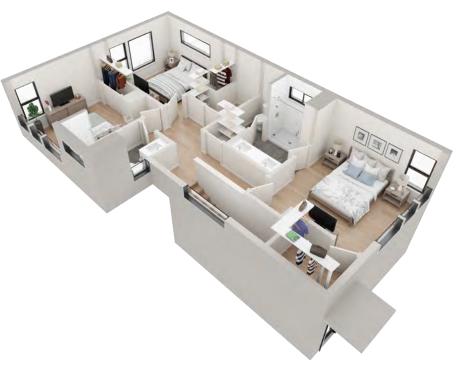

## PLAN C1.2

3 2.5 1566 beds baths SF

FIRST FLOOR

SECOND FLOOR

2211 E M. FRANKLIN AVE AUSTIN, TX 78723

1ST FLOOR

2211 E M. FRANKLIN AVE
AUSTIN, TX 78723
512-201-2700 george.storybuilt.com

PLAN C1.2