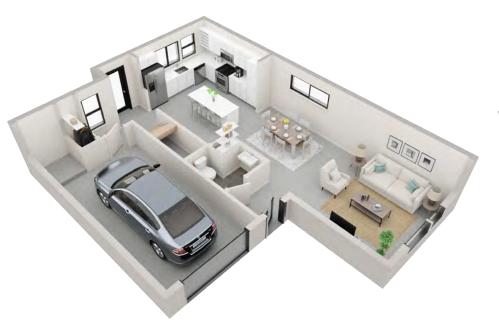

## PLAN C1.1

1545 beds baths SF

FIRST FLOOR

SECOND FLOOR

2211 E M. FRANKLIN AVE AUSTIN, TX 78723

1ST FLOOR

2211 E M. FRANKLIN AVE
AUSTIN, TX 78723
512-201-2700 george.storybuilt.com

PLAN C1.1

beds

**1545** SF

#### FIRST FLOOR