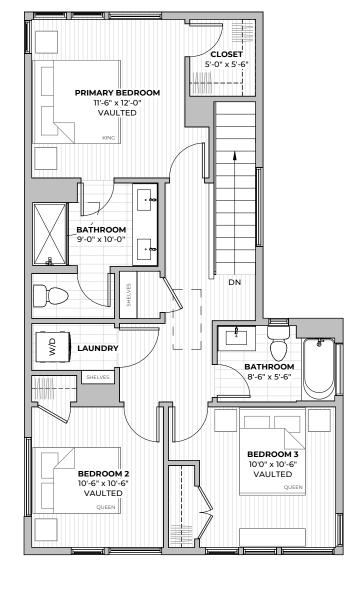

## PLAN C2.1

3 2.5 beds baths

1731

SF

#### FIRST FLOOR

#### LOOR SECOND FLOOR

2211 E M. FRANKLIN AVE AUSTIN, TX 78723

**1ST** FLOOR

2211 E M. FRANKLIN AVE AUSTIN, TX 78723 512-201-2700 george.storybuilt.com PLAN C2.1

beds