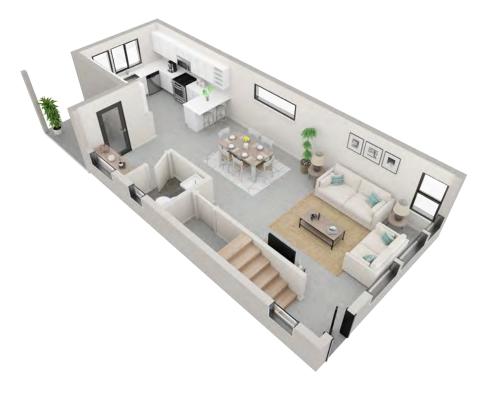

## PLAN C1.1

1545 beds baths SF

FIRST FLOOR

SECOND FLOOR

2211 E M. FRANKLIN AVE AUSTIN, TX 78723

1ST FLOOR

2211 E M. FRANKLIN AVE
AUSTIN, TX 78723
512-201-2700 george.storybuilt.com

PLAN C1.1

beds

**1545** SF

#### FIRST FLOOR