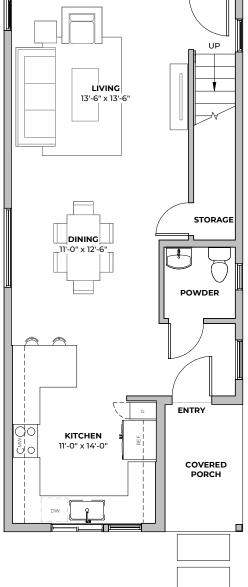

## PLAN C1.2

3 2.5 1566 beds baths SF

FIRST FLOOR

SECOND FLOOR

2211 E M. FRANKLIN AVE AUSTIN, TX 78723

1ST FLOOR

2211 E M. FRANKLIN AVE
AUSTIN, TX 78723
512-201-2700 george.storybuilt.com

PLAN C1.2

#### FIRST FLOOR