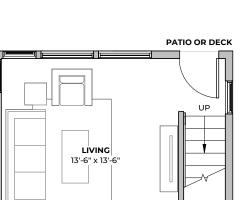

## PLAN C1.1

1545 beds baths SF

FIRST FLOOR

SECOND FLOOR

2211 E M. FRANKLIN AVE AUSTIN, TX 78723

1ST FLOOR

2211 E M. FRANKLIN AVE
AUSTIN, TX 78723
512-201-2700 george.storybuilt.com

PLAN C1.1

beds

**1545** SF