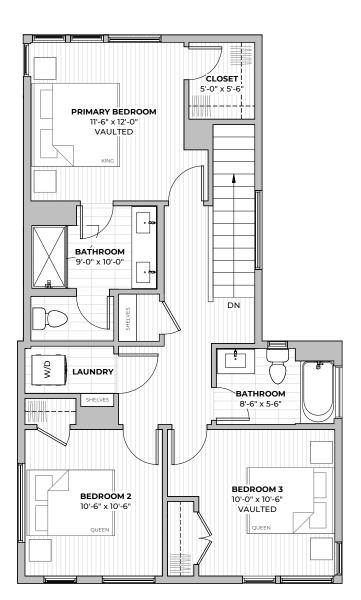

## PLAN C1.1

1545 beds baths SF

FIRST FLOOR

SECOND FLOOR

2211 E M. FRANKLIN AVE AUSTIN, TX 78723

1ST FLOOR

2211 E M. FRANKLIN AVE
AUSTIN, TX 78723
512-201-2700 george.storybuilt.com

PLAN C1.1

beds

**1545** SF

#### LOOR SECOND FLOOR

2211 E M. FRANKLIN AVE AUSTIN, TX 78723

**1ST** FLOOR

2211 E M. FRANKLIN AVE AUSTIN, TX 78723 512-201-2700 george.storybuilt.com PLAN C2.1

beds