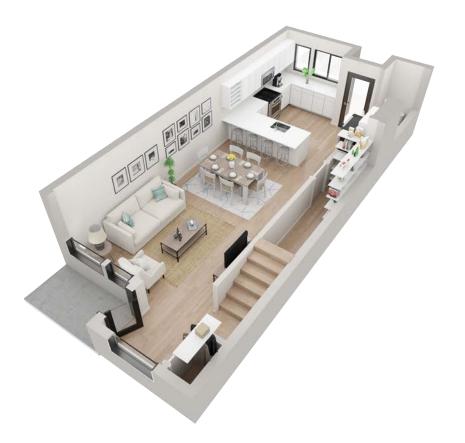

## **PLAN B3.1**

2 2.5 1482 beds baths SF

#### FIRST FLOOR

SECOND FLOOR

2211 E M. FRANKLIN AVE AUSTIN, TX 78723

2211 E M. FRANKLIN AVE
AUSTIN, TX 78723
512-201-2700 george.storybuilt.com

PLAN B3.1