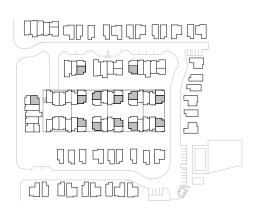

## **PLAN B3.1**

2 2.5 1482 beds baths SF

#### FIRST FLOOR

SECOND FLOOR

2211 E M. FRANKLIN AVE AUSTIN, TX 78723

2211 E M. FRANKLIN AVE
AUSTIN, TX 78723
512-201-2700 george.storybuilt.com

PLAN B3.1