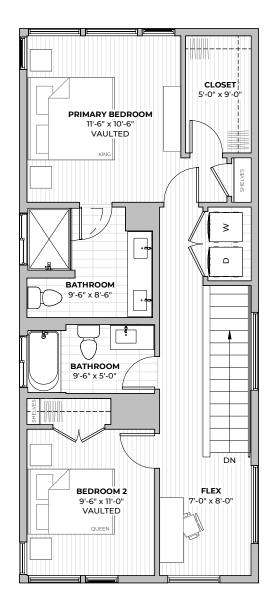

## **PLAN B3.1**

2 2.5 1482 beds baths SF



#### FIRST FLOOR





SECOND FLOOR



2211 E M. FRANKLIN AVE AUSTIN, TX 78723









2211 E M. FRANKLIN AVE
AUSTIN, TX 78723
512-201-2700 george.storybuilt.com

PLAN B3.1









#### SECOND FLOOR

#### PATIO OR DECK



## **PLAN B3.2**

2 2.5 1446
beds baths SF









2211 E M. FRANKLIN AVE AUSTIN, TX 78723









2211 E M. FRANKLIN AVE
AUSTIN, TX 78723
512-201-2700 george.storybuilt.com

PLAN B3.2



beds





1446 SF



## PLAN C1.1

3 2.5 1545
beds baths SF



#### FIRST FLOOR









2211 E M. FRANKLIN AVE AUSTIN, TX 78723









2211 E M. FRANKLIN AVE AUSTIN, TX 78723 512-201-2700 george.storybuilt.com PLAN C1.1













## PLAN C1.2

3 2.5 1566 beds baths SF



FIRST FLOOR







SECOND FLOOR



2211 E M. FRANKLIN AVE AUSTIN, TX 78723









2211 E M. FRANKLIN AVE
AUSTIN, TX 78723
512-2