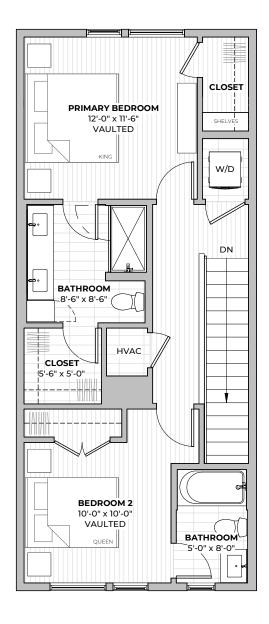

2





#### FIRST FLOOR



#### SECOND FLOOR





2211 E M. FRANKLIN AVE AUSTIN, TX 78723









2211 E M. FRANKLIN AVE
AUSTIN, TX 78723
512-201-2700 george.storybuilt.com

PLAN A3.2



**1** beds



1.5 baths



**890** SF



## PLAN B1.1

beds

2 2.5

baths

1145

SF

#### FIRST FLOOR



#### SECOND FLOOR





2211 E M. FRANKLIN AVE AUSTIN, TX 78723





2211 E M. FRANKLIN AVE AUSTIN, TX 78723 512-201-2700 george.storybuilt.com PLAN B1.1



beds





baths



## **PLAN B1.2**

2 2.5 1194
beds baths SF



#### FIRST FLOOR



#### SECOND FLOOR





2211 E M. FRANKLIN AVE AUSTIN, TX 78723









2211 E M. FRANKLIN AVE
AUSTIN, TX 78723
512-201-2700 george.storybuilt.com

PLAN B1.2



beds

**2.5** baths





## PLAN B2.1

2 2.5 1281 beds baths SF



### FIRST FLOOR



#### SECOND FLOOR





2211 E M. FRANKLIN AVE AUSTIN, TX 78723



2ND FLOOR





2211 E M. FRANKLIN AVE
AUSTIN, TX 78723
512-201-2700 george.storybuilt.com

PLAN B2.1











## PLAN B2.2

2 2.5 1308 beds baths SF



#### FIRST FLOOR



#### SECOND FLOOR





2211 E M. FRANKLIN AVE AUSTIN, TX 78723









2211 E M. FRANKLIN AVE
AUSTIN, TX 78723
512-201-2700 george.storybuilt.com

PLAN B2.2



beds





**1308** SF



## PLAN B4.1





2 beds

baths

1470-1510 SF





FIRST FLOOR



SECOND FLOOR



2211 E M. FRANKLIN AVE AUSTIN, TX 78723

512-201-2700 george.storybuilt.com

PATIO





2211 E M. FRANKLIN AVE
AUSTIN, TX 78723
512-201-2700 george.storybuilt.com

PLAN B4.1



beds





**2.5** baths



## **PLAN B4.2**

**1480** 

beds baths

1480 SF



#### FIRST FLOOR



#### SECOND FLOOR





2211 E M. FR