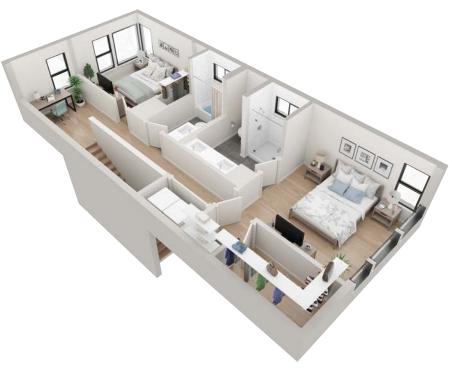

## **PLAN B3.1**

2 2.5 1482 beds baths SF



#### FIRST FLOOR





SECOND FLOOR



2211 E M. FRANKLIN AVE AUSTIN, TX 78723









2211 E M. FRANKLIN AVE
AUSTIN, TX 78723
512-201-2700 george.storybuilt.com

PLAN B3.1









#### SECOND FLOOR

#### PATIO OR DECK



## **PLAN B3.2**

2 2.5 1446
beds baths SF









2211 E M. FRANKLIN AVE AUSTIN, TX 78723









2211 E M. FRANKLIN AVE
AUSTIN, TX 78723
512-201-2700 george.storybuilt.com

PLAN B3.2



beds





1446 SF



## PLAN C1.1

3 2.5 1545
beds baths SF



#### FIRST FLOOR









2211 E M. FRANKLIN AVE AUSTIN, TX 78723









2211 E M. FRANKLIN AVE AUSTIN, TX 78723 512-201-2700 george.storybuilt.com PLAN C1.1













## PLAN C1.2

3 2.5 1566 beds baths SF



FIRST FLOOR







SECOND FLOOR



2211 E M. FRANKLIN AVE AUSTIN, TX 78723









2211 E M. FRANKLIN AVE
AUSTIN, TX 78723
512-201-2700 george.storybuilt.com

PLAN C1.2









## PLAN C2.1

3 2.5 1731 beds baths SF



#### FIRST FLOOR









2211 E M. FRANKLIN AVE AUSTIN, TX 78723

2ND FLOOR







2211 E M. FRANKLIN AVE
AUSTIN, TX 78723
512-201-2700 george.storybuilt.com

PLAN C2.1













## PLAN C2.2

3 2.5 1747