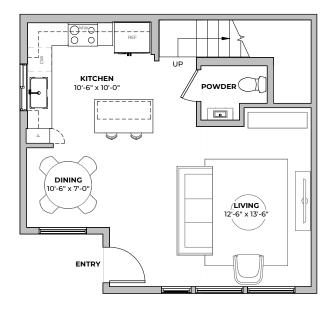

## **PLAN B3.1**

2 2.5 1482 beds baths SF

#### FIRST FLOOR

SECOND FLOOR

2211 E M. FRANKLIN AVE AUSTIN, TX 78723

2211 E M. FRANKLIN AVE
AUSTIN, TX 78723
512-201-2700 george.storybuilt.com

PLAN B3.1