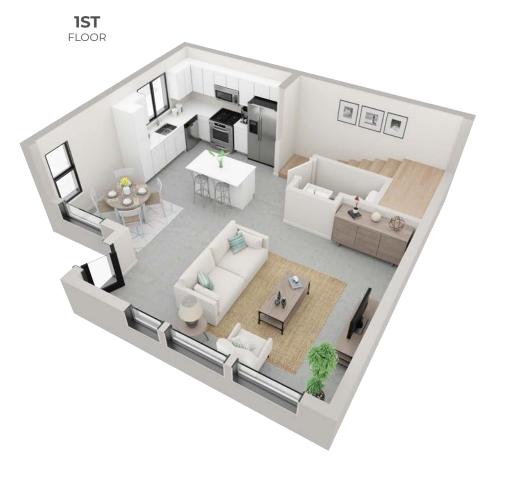

## **PLAN B3.1**

2 2.5 1482 beds baths SF

#### FIRST FLOOR

SECOND FLOOR

2211 E M. FRANKLIN AVE AUSTIN, TX 78723

2211 E M. FRANKLIN AVE
AUSTIN, TX 78723
512-201-2700 george.storybuilt.com

PLAN B3.1