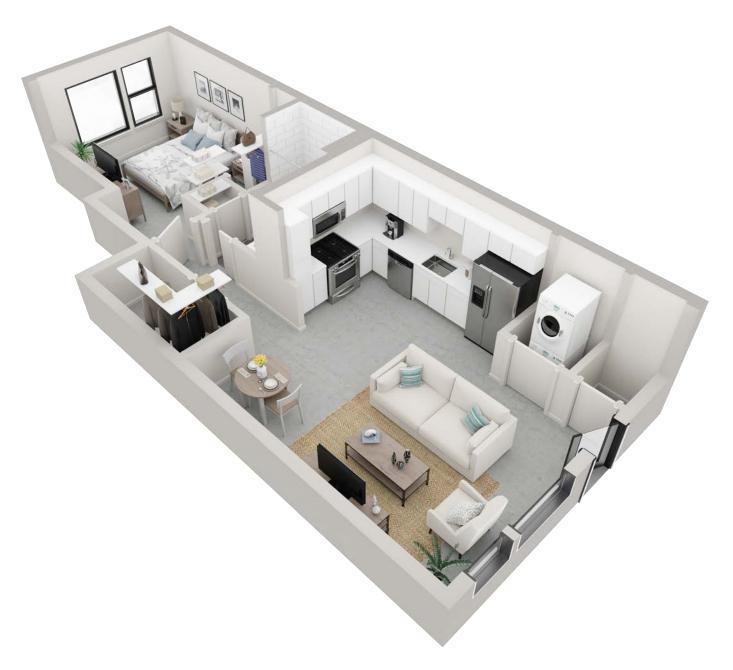

## **PLAN B3.1**

2 2.5 1482 beds baths SF

#### FIRST FLOOR

SECOND FLOOR

2211 E M. FRANKLIN AVE AUSTIN, TX 78723

2211 E M. FRANKLIN AVE
AUSTIN, TX 78723
512-201-2700 george.storybuilt.com

PLAN B3.1