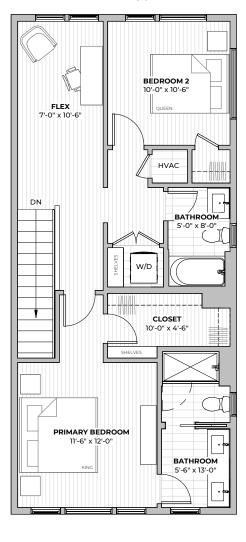

E M. FRANKLIN AVE AUSTIN, TX 78723

512-201-2700 george.storybuilt.com

PATIO





2211 E M. FRANKLIN AVE
AUSTIN, TX 78723
512-201-2700 george.storybuilt.com

PLAN B4.1



beds





**2.5** baths



## **PLAN B4.2**

**1480** 

beds baths

1480 SF



#### FIRST FLOOR



#### SECOND FLOOR





2211 E M. FRANKLIN AVE AUSTIN, TX 78723



2ND FLOOR





2211 E M. FRANKLIN AVE
AUSTIN, TX 78723
512-201-2700 george.storybuilt.com

PLAN B4.2











## PLAN B5

beds

**2.5** baths

**1488-1530** 

FIRST FLOOR













2211 E M. FRANKLIN AVE AUSTIN, TX 78723

1ST2ND3RDFLOORFLOORFLOOR









2211 E M. FRANKLIN AVE
AUSTIN, TX 78723
512-201-2700 george.storybuilt.com

PLAN B5













## PLAN B6

2.5

**1687-1736** 

beds

baths

#### FIRST FLOOR



#### SECOND FLOOR



#### THIRD FLOOR





2211 E M. FRANKLIN AVE AUSTIN, TX 78723

2ND FLOOR **3RD** FLOOR









2211 E M. FRANKLIN AVE
AUSTIN, TX 78723
512-201-2700 george.storybuilt.com

PLAN B6



beds









**1687-1736** SF