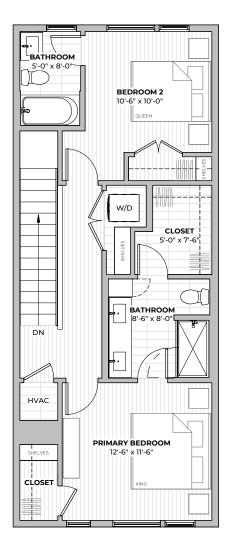

LOOR



#### SECOND FLOOR





2211 E M. FRANKLIN AVE AUSTIN, TX 78723









2211 E M. FRANKLIN AVE
AUSTIN, TX 78723
512-201-2700 george.storybuilt.com

PLAN B2.2



beds





**1308** SF



## PLAN B4.1





2 beds

baths

1470-1510 SF





FIRST FLOOR



SECOND FLOOR



2211 E M. FRANKLIN AVE AUSTIN, TX 78723

512-201-2700 george.storybuilt.com

PATIO





2211 E M. FRANKLIN AVE
AUSTIN, TX 78723
512-201-2700 george.storybuilt.com

PLAN B4.1



beds





**2.5** baths



## **PLAN B4.2**

**1480** 

beds baths

1480 SF



#### FIRST FLOOR



#### SECOND FLOOR





2211 E M. FRANKLIN AVE AUSTIN, TX 78723



2ND FLOOR





2211 E M. FRANKLIN AVE
AUSTIN, TX 78723
512-201-2700 george.storybuilt.com

PLAN B4.2











## PLAN B5

beds

**2.5** baths

**1488-1530** 

FIRST FLOOR













2211 E M. FRANKLIN AVE AUSTIN, TX 78723

1ST2ND3RDFLOORFLOORFLOOR









2211 E M. FRANKLIN AVE
AUSTIN, TX 78723
512-201-2700 george.storybuilt.com

PLAN B5













## PLAN B6

2.5

**1687-1736** 

beds

baths

#### FIRST FLOOR



#### SECOND FLOOR



#### THIRD FLOOR





2211 E M. FRANKLIN AVE AUSTIN, TX 78723

2ND FLOOR **3RD** FLOOR









2211 E M. FRANKLIN AVE
AUSTIN, TX 78723
512-201-2700 george.storybuilt.com

PLAN B6



beds









**1687-1736** SF