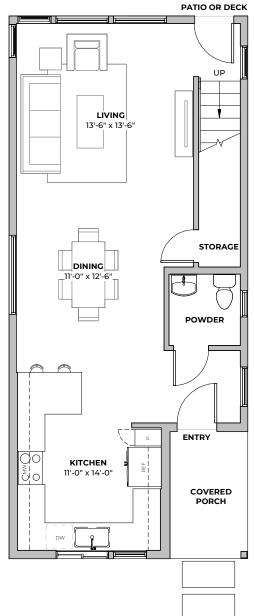

#### FIRST FLOOR

SECOND FLOOR

2211 E M. FRANKLIN AVE AUSTIN, TX 78723

2211 E M. FRANKLIN AVE
AUSTIN, TX 78723
512-201-2700 george.storybuilt.com

PLAN B3.1

#### SECOND FLOOR

#### PATIO OR DECK