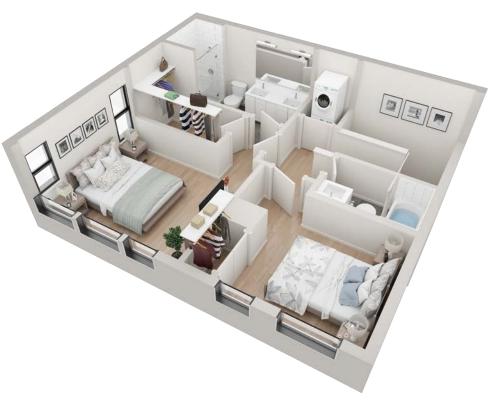

## **PLAN B1.2**

2 2.5 1194
beds baths SF

#### FIRST FLOOR

#### SECOND FLOOR

2211 E M. FRANKLIN AVE AUSTIN, TX 78723

2211 E M. FRANKLIN AVE
AUSTIN, TX 78723
512-201-2700 george.storybuilt.com

PLAN B1.2

beds

**2.5** baths