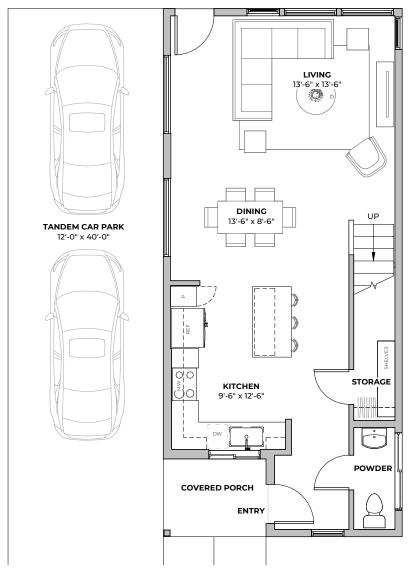

## **PLAN B3.1**

2 2.5 1482 beds baths SF

#### FIRST FLOOR

SECOND FLOOR

2211 E M. FRANKLIN AVE AUSTIN, TX 78723

2211 E M. FRANKLIN AVE
AUSTIN, TX 78723
512-201-2700 george.storybuilt.com

PLAN B3.1