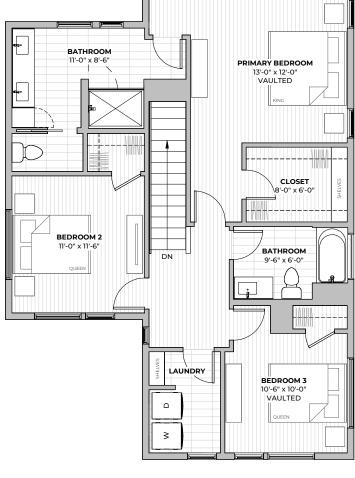

## **PLAN B3.1**

2 2.5 1482 beds baths SF

#### FIRST FLOOR

SECOND FLOOR

2211 E M. FRANKLIN AVE AUSTIN, TX 78723

2211 E M. FRANKLIN AVE
AUSTIN, TX 78723
512-201-2700 george.storybuilt.com

PLAN B3.1

#### SECOND FLOOR