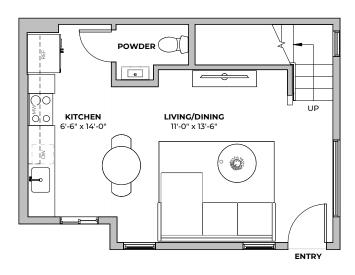

TX 78723 **512-201-2700** george.storybuilt.com







2211 E M. FRANKLIN AVE AUSTIN, TX 78723 512-201-2700 george.storybuilt.com PLAN A1











## PLAN A2







2211 E M. FRANKLIN AVE
AUSTIN, TX 78723
512-201-2700 george.storybuilt.com







2211 E M. FRANKLIN AVE
AUSTIN, TX 78723
512-201-2700 george.storybuilt.com

PLAN A2







**760** SF



## PLAN A2 ANSI







2211 E M. FRANKLIN AVE
AUSTIN, TX 78723
512-201-2700 george.storybuilt.com







2211 E M. FRANKLIN AVE
AUSTIN, TX 78723
512-201-2700 george.storybuilt.com

PLAN A2 ANSI









# PLAN A3.1





#### FIRST FLOOR



#### SECOND FLOOR





2211 E M. FRANKLIN AVE AUSTIN, TX 78723











2211 E M. FRANKLIN AVE AUSTIN, TX 78723 512-201-2700 george.storybuilt.com PLAN A3.1











## PLAN A3.2





#### FIRST FLOOR



#### SECOND FLOOR





2211 E M. FRANKLIN AVE AUSTIN, TX 78723









2211 E M. FRANKLIN AVE
AUSTIN, TX 78723
512-201-2700 george.storybuilt.com

PLAN A3.2



**1** beds



1.5 baths



**890** SF



## PLAN B1.1

beds

2 2.5

baths

1145

SF

#### FIRST FLOOR



#### SECOND FLOOR





2211 E M. FRANKLIN AVE AUSTIN, TX 78723





2211 E M. FRANKLIN AVE AUSTIN, TX 78723 512-201-2700 george.storybuilt.com PLAN B1.1



beds





baths



## **PLAN B1.2**

2 2.5 1194
beds baths SF



#### FIRST FLOOR



#### SECOND FLOOR





2211 E M. FRANKLIN AVE AUSTIN, TX 78723









2211 E M. FRANKLIN AVE
AUSTIN, TX 78723
512-201-2700 george.storybuilt.com

PLAN B1.2



beds

**2.5** baths





## PLAN B2.1

2 2.5 1281 beds baths SF



### FIRST FLOOR



#### SECOND FLOOR





2211 E M. FRANKLIN AV