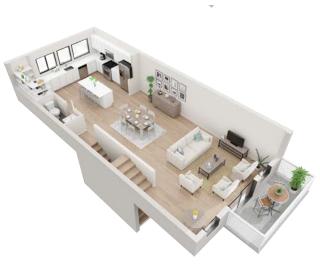

## **PLAN B3.1**

2 2.5 1482 beds baths SF

#### FIRST FLOOR

SECOND FLOOR

2211 E M. FRANKLIN AVE AUSTIN, TX 78723

2211 E M. FRANKLIN AVE
AUSTIN, TX 78723
512-201-2700 george.storybuilt.com

PLAN B3.1

#### SECOND FLOOR

#### PATIO OR DECK