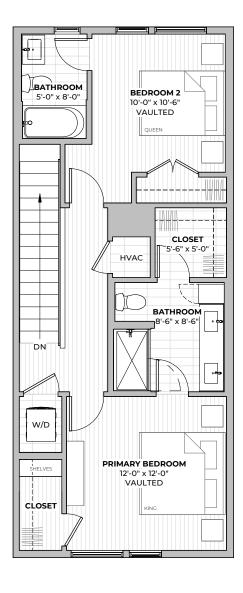

1

beds

2 2.5

baths

1145

SF

#### FIRST FLOOR



#### SECOND FLOOR





2211 E M. FRANKLIN AVE AUSTIN, TX 78723





2211 E M. FRANKLIN AVE AUSTIN, TX 78723 512-201-2700 george.storybuilt.com PLAN B1.1



beds





baths



## **PLAN B1.2**

2 2.5 1194
beds baths SF



#### FIRST FLOOR



#### SECOND FLOOR





2211 E M. FRANKLIN AVE AUSTIN, TX 78723









2211 E M. FRANKLIN AVE
AUSTIN, TX 78723
512-201-2700 george.storybuilt.com

PLAN B1.2



beds

**2.5** baths





## PLAN B2.1

2 2.5 1281 beds baths SF



### FIRST FLOOR



#### SECOND FLOOR





2211 E M. FRANKLIN AVE AUSTIN, TX 78723



2ND FLOOR





2211 E M. FRANKLIN AVE
AUSTIN, TX 78723
512-201-2700 george.storybuilt.com

PLAN B2.1











## PLAN B2.2

2 2.5 1308 beds baths SF



#### FIRST FLOOR



#### SECOND FLOOR





2211 E M. FRANKLIN AVE AUSTIN, TX 78723









2211 E M. FRANKLIN AVE
AUSTIN, TX 78723
512-201-2700 george.storybuilt.com

PLAN B2.2



beds





**1308** SF



## PLAN B4.1





2 beds

baths

1470-1510 SF





FIRST FLOOR



SECOND FLOOR



2211 E M. FRANKLIN AVE AUSTIN, TX 78723

512-201-2700 george.storybuilt.com

PATIO





2211 E M. FRANKLIN AVE
AUSTIN, TX 78723
512-201-2700 george.storybuilt.com

PLAN B4.1



beds





**2.5** baths



## **PLAN B4.2**

**1480** 

beds baths

1480 SF



#### FIRST FLOOR



#### SECOND FLOOR





2211 E M. FRANKLIN AVE AUSTIN, TX 78723



2ND FLOOR





2211 E M. FRANKLIN AVE
AUSTIN, TX 78723
512-201-2700 george.storybuilt.com

PLAN B4.2











## PLAN B5

beds

**2.5** baths

**1488-1530** 

FIRST FLOOR













2211 E M. FRANKLIN AVE