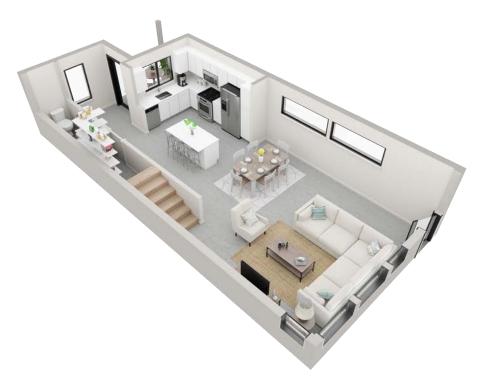

## **PLAN B3.1**

2 2.5 1482 beds baths SF

#### FIRST FLOOR

SECOND FLOOR

2211 E M. FRANKLIN AVE AUSTIN, TX 78723

2211 E M. FRANKLIN AVE
AUSTIN, TX 78723
512-201-2700 george.storybuilt.com

PLAN B3.1