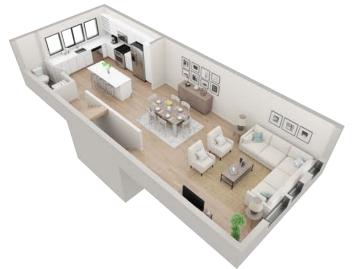

## **PLAN B3.1**

2 2.5 1482 beds baths SF

#### FIRST FLOOR

SECOND FLOOR

2211 E M. FRANKLIN AVE AUSTIN, TX 78723

2211 E M. FRANKLIN AVE
AUSTIN, TX 78723
512-201-2700 george.storybuilt.com

PLAN B3.1