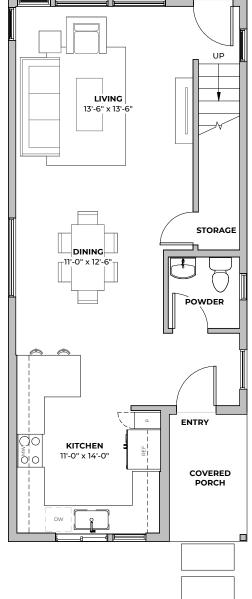

## **PLAN B3.1**

2 2.5 1482 beds baths SF

#### FIRST FLOOR

SECOND FLOOR

2211 E M. FRANKLIN AVE AUSTIN, TX 78723

2211 E M. FRANKLIN AVE
AUSTIN, TX 78723
512-201-2700 george.storybuilt.com

PLAN B3.1