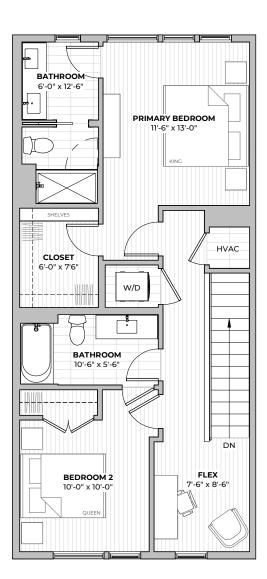

## **PLAN B1.2**

2 2.5 1194
beds baths SF

#### FIRST FLOOR

#### SECOND FLOOR

2211 E M. FRANKLIN AVE AUSTIN, TX 78723

2211 E M. FRANKLIN AVE
AUSTIN, TX 78723
512-201-2700 george.storybuilt.com

PLAN B1.2

beds

**2.5** baths