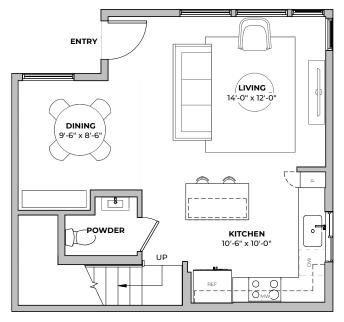

## **PLAN B3.1**

2 2.5 1482 beds baths SF

#### FIRST FLOOR

SECOND FLOOR

2211 E M. FRANKLIN AVE AUSTIN, TX 78723

2211 E M. FRANKLIN AVE
AUSTIN, TX 78723
512-201-2700 george.storybuilt.com

PLAN B3.1