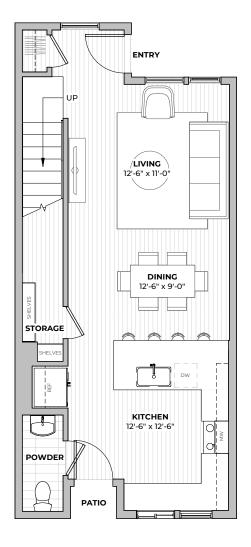

## **PLAN B3.1**

2 2.5 1482 beds baths SF

#### FIRST FLOOR

SECOND FLOOR

2211 E M. FRANKLIN AVE AUSTIN, TX 78723

2211 E M. FRANKLIN AVE
AUSTIN, TX 78723
512-201-2700 george.storybuilt.com

PLAN B3.1