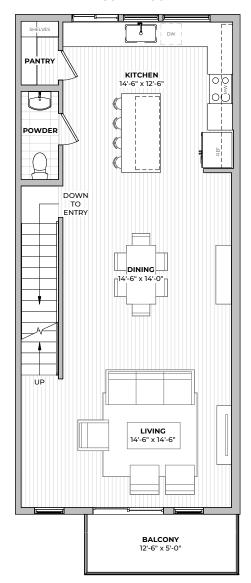

ECOND FLOOR



2211 E M. FRANKLIN AVE AUSTIN, TX 78723

512-201-2700 george.storybuilt.com

PATIO





2211 E M. FRANKLIN AVE
AUSTIN, TX 78723
512-201-2700 george.storybuilt.com

PLAN B4.1



beds





**2.5** baths



## **PLAN B4.2**

**1480** 

beds baths

1480 SF



#### FIRST FLOOR



#### SECOND FLOOR





2211 E M. FRANKLIN AVE AUSTIN, TX 78723



2ND FLOOR





2211 E M. FRANKLIN AVE
AUSTIN, TX 78723
512-201-2700 george.storybuilt.com

PLAN B4.2











## PLAN B5

beds

**2.5** baths

**1488-1530** 

FIRST FLOOR













2211 E M. FRANKLIN AVE AUSTIN, TX 78723

1ST2ND3RDFLOORFLOORFLOOR









2211 E M. FRANKLIN AVE
AUSTIN, TX 78723
512-201-2700 george.storybuilt.com

PLAN B5













## PLAN B6

2.5

**1687-1736** 

beds

baths

#### FIRST FLOOR



#### SECOND FLOOR



#### THIRD FLOOR





2211 E M. FRANKLIN AVE AUSTIN, TX 78723

2ND FLOOR **3RD** FLOOR









2211 E M. FRANKLIN AVE
AUSTIN, TX 78723
512-201-2700 george.storybuilt.com

PLAN B6



beds









**1687-1736** SF