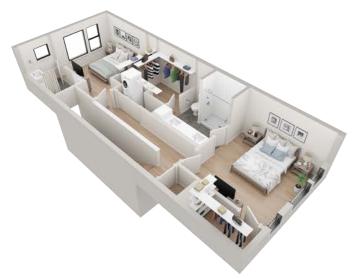

## **PLAN B3.1**

2 2.5 1482 beds baths SF

#### FIRST FLOOR

SECOND FLOOR

2211 E M. FRANKLIN AVE AUSTIN, TX 78723

2211 E M. FRANKLIN AVE
AUSTIN, TX 78723
512-201-2700 george.storybuilt.com

PLAN B3.1