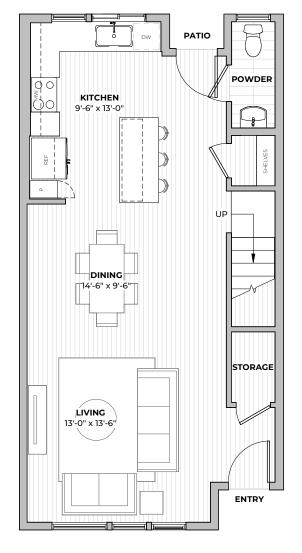

#### FIRST FLOOR

SECOND FLOOR

2211 E M. FRANKLIN AVE AUSTIN, TX 78723

2211 E M. FRANKLIN AVE
AUSTIN, TX 78723
512-201-2700 george.storybuilt.com

PLAN B3.1