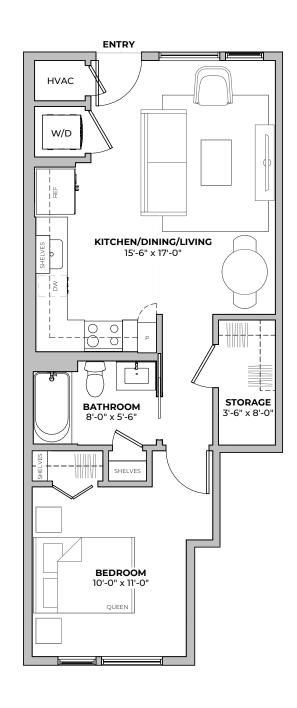

## **PLAN B3.1**

2 2.5 1482 beds baths SF

#### FIRST FLOOR

SECOND FLOOR

2211 E M. FRANKLIN AVE AUSTIN, TX 78723

2211 E M. FRANKLIN AVE
AUSTIN, TX 78723
512-201-2700 george.storybuilt.com

PLAN B3.1