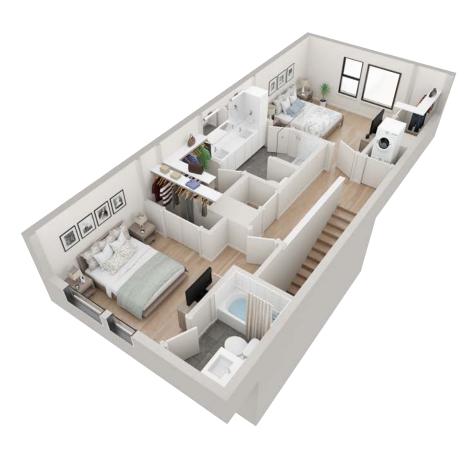

. FRANKLIN AVE AUSTIN, TX 78723









2211 E M. FRANKLIN AVE
AUSTIN, TX 78723
512-201-2700 george.storybuilt.com

PLAN A3.2



**1** beds



1.5 baths



**890** SF



## PLAN B1.1

beds

2 2.5

baths

1145

SF

#### FIRST FLOOR



#### SECOND FLOOR





2211 E M. FRANKLIN AVE AUSTIN, TX 78723





2211 E M. FRANKLIN AVE AUSTIN, TX 78723 512-201-2700 george.storybuilt.com PLAN B1.1



beds





baths



## **PLAN B1.2**

2 2.5 1194
beds baths SF



#### FIRST FLOOR



#### SECOND FLOOR





2211 E M. FRANKLIN AVE AUSTIN, TX 78723









2211 E M. FRANKLIN AVE
AUSTIN, TX 78723
512-201-2700 george.storybuilt.com

PLAN B1.2



beds

**2.5** baths





## PLAN B2.1

2 2.5 1281 beds baths SF



### FIRST FLOOR



#### SECOND FLOOR





2211 E M. FRANKLIN AVE AUSTIN, TX 78723



2ND FLOOR





2211 E M. FRANKLIN AVE
AUSTIN, TX 78723
512-201-2700 george.storybuilt.com

PLAN B2.1











## PLAN B2.2

2 2.5 1308 beds baths SF



#### FIRST FLOOR



#### SECOND FLOOR





2211 E M. FRANKLIN AVE AUSTIN, TX 78723









2211 E M. FRANKLIN AVE
AUSTIN, TX 78723
512-201-2700 george.storybuilt.com

PLAN B2.2



beds





**1308** SF



## PLAN B4.1





2 beds

baths

1470-1510 SF





FIRST FLOOR



SECOND FLOOR



2211 E M. FRANKLIN AVE AUSTIN, TX 78723

512-201-2700 george.storybuilt.com

PATIO





2211 E M. FRANKLIN AVE
AUSTIN, TX 78723
512-201-2700 george.storybuilt.com

PLAN B4.1



beds





**2.5** baths



## **PLAN B4.2**

**1480** 

beds baths

1480 SF



#### FIRST FLOOR



#### SECOND FLOOR





2211 E M. FRANKLIN AVE AUSTIN, TX 78723



2ND FLOOR





2211 E M. FR