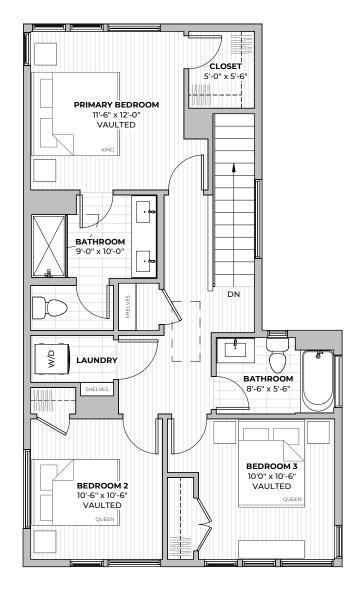

## **PLAN B3.1**

2 2.5 1482 beds baths SF

#### FIRST FLOOR

SECOND FLOOR

2211 E M. FRANKLIN AVE AUSTIN, TX 78723

2211 E M. FRANKLIN AVE
AUSTIN, TX 78723
512-201-2700 george.storybuilt.com

PLAN B3.1

#### SECOND FLOOR