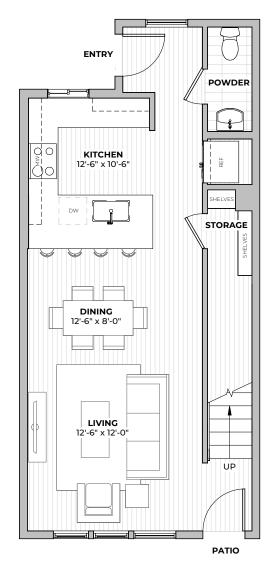

## **PLAN B3.1**

2 2.5 1482 beds baths SF

#### FIRST FLOOR

SECOND FLOOR

2211 E M. FRANKLIN AVE AUSTIN, TX 78723

2211 E M. FRANKLIN AVE
AUSTIN, TX 78723
512-201-2700 george.storybuilt.com

PLAN B3.1