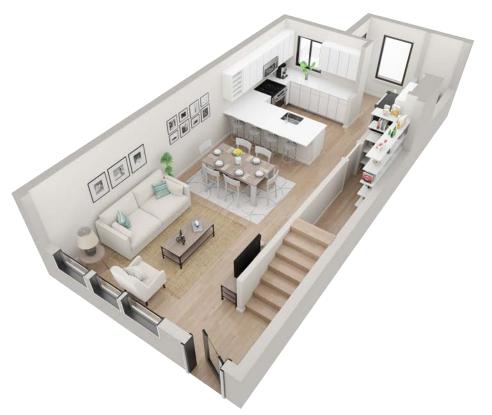

## **PLAN B3.1**

2 2.5 1482 beds baths SF

#### FIRST FLOOR

SECOND FLOOR

2211 E M. FRANKLIN AVE AUSTIN, TX 78723

2211 E M. FRANKLIN AVE
AUSTIN, TX 78723
512-201-2700 george.storybuilt.com

PLAN B3.1