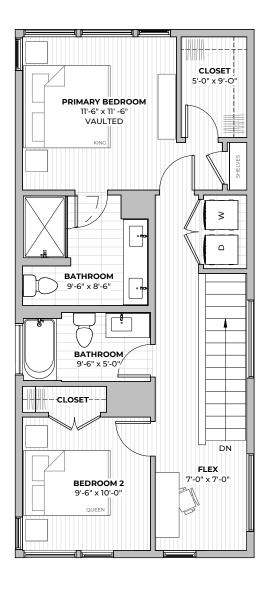

## **PLAN B3.1**

2 2.5 1482 beds baths SF



#### FIRST FLOOR





SECOND FLOOR



2211 E M. FRANKLIN AVE AUSTIN, TX 78723









2211 E M. FRANKLIN AVE
AUSTIN, TX 78723
512-201-2700 george.storybuilt.com

PLAN B3.1









#### SECOND FLOOR

#### PATIO OR DECK



## **PLAN B3.2**

2 2.5 1446
beds baths SF









2211 E M. FRANKLIN AVE AUSTIN, TX 78723









2211 E M. FRANKLIN AVE
AUSTIN, TX 78723
512-201-2700 george.storybuilt.com

PLAN B3.2



beds





1446 SF



## PLAN C1.1

3 2.5 1545
beds baths SF



#### FIRST FLOOR









2211 E M. FRANKLIN AVE AUSTIN, TX 78723









2211 E M. FRANKLIN AVE AUSTIN, TX 78723 512-201-2700 george.storybuilt.com PLAN C1.1













## PLAN C1.2

3 2.5 1566 beds baths SF



FIRST FLOOR







SECOND FLOOR



2211 E M. FRANKLIN AVE AUSTIN, TX 78723









2211 E M. FRANKLIN AVE
AUSTIN, TX 78723
512-201-2700 george.storybuilt.com

PLAN C1.2









## PLAN C2.1

3 2.5 1731 beds baths SF



#### FIRST FLOOR









2211 E M. FRANKLIN AVE AUSTIN, TX 78723

2ND FLOOR







2211 E M. FRANKLIN AVE
AUSTIN, TX 78723
512-201-2700 george.storybuilt.com