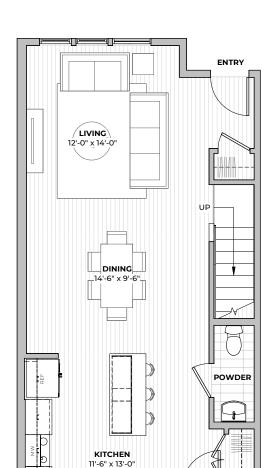

## **PLAN B3.1**

2 2.5 1482 beds baths SF

#### FIRST FLOOR

SECOND FLOOR

2211 E M. FRANKLIN AVE AUSTIN, TX 78723

2211 E M. FRANKLIN AVE
AUSTIN, TX 78723
512-201-2700 george.storybuilt.com

PLAN B3.1

#### SECOND FLOOR

#### PATIO OR DECK