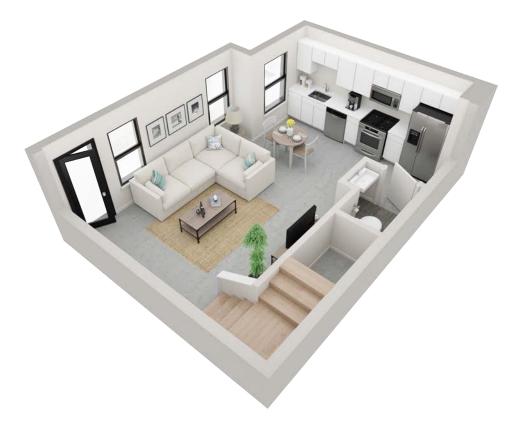

## **PLAN B3.1**

2 2.5 1482 beds baths SF

#### FIRST FLOOR

SECOND FLOOR

2211 E M. FRANKLIN AVE AUSTIN, TX 78723

2211 E M. FRANKLIN AVE
AUSTIN, TX 78723
512-201-2700 george.storybuilt.com

PLAN B3.1