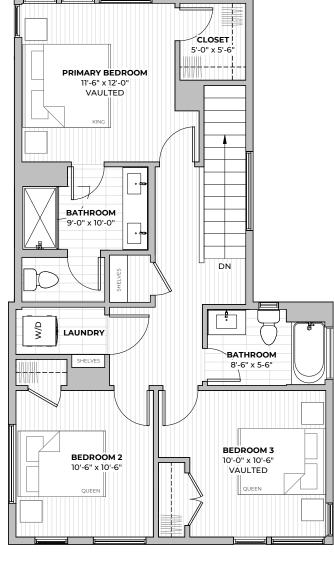

## **PLAN B3.1**

2 2.5 1482 beds baths SF



#### FIRST FLOOR





SECOND FLOOR



2211 E M. FRANKLIN AVE AUSTIN, TX 78723









2211 E M. FRANKLIN AVE
AUSTIN, TX 78723
512-201-2700 george.storybuilt.com

PLAN B3.1









#### SECOND FLOOR

#### PATIO OR DECK



## **PLAN B3.2**

2 2.5 1446
beds baths SF









2211 E M. FRANKLIN AVE AUSTIN, TX 78723









2211 E M. FRANKLIN AVE
AUSTIN, TX 78723
512-201-2700 george.storybuilt.com

PLAN B3.2



beds





1446 SF



## PLAN C1.1

3 2.5 1545
beds baths SF



#### FIRST FLOOR









2211 E M. FRANKLIN AVE AUSTIN, TX 78723









2211 E M. FRANKLIN AVE AUSTIN, TX 78723 512-201-2700 george.storybuilt.com PLAN C1.1













## PLAN C1.2

3 2.5 1566 beds baths SF



FIRST FLOOR







SECOND FLOOR



2211 E M. FRANKLIN AVE AUSTIN, TX 78723









2211 E M. FRANKLIN AVE
AUSTIN, TX 78723
512-201-2700 george.storybuilt.com

PLAN C1.2









## PLAN C2.1

3 2.5 1731 beds baths SF



#### FIRST FLOOR









2211 E M. FRANKLIN AVE AUSTIN, TX 78723

2ND FLOOR







2211 E M. FRANKLIN AVE
AUSTIN, TX 78723
512-201-2700 george.storybuilt.com

PLAN C2.1













## PLAN C2.2

3 2.5 1747
beds baths SF



#### FIRST FLOOR

#### SECOND FLOOR





2211 E M. FRANKLIN AVE AUSTIN, TX 78723









2211 E M. FRANKLIN AVE AUSTIN, TX 78723 512-201-2700 george.storybuilt.com PLAN C2.2



beds







**1747** SF



## PLAN A1







2211 E M. FRANKLIN AVE
AUSTIN, TX 78723 **512-201-2700** george.storybuilt.com







2211 E M. FRANKLIN AVE AUSTIN, TX 78723 512-201-2700 george.st