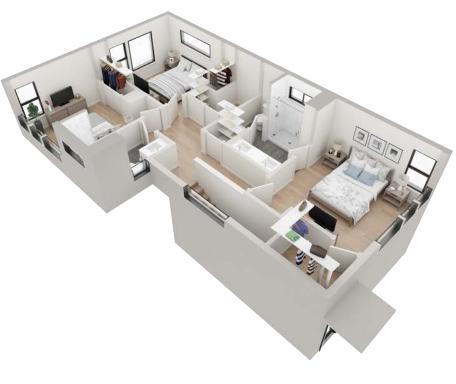

## PLAN C1.2

3 2.5 1566 beds baths SF

FIRST FLOOR

SECOND FLOOR

2211 E M. FRANKLIN AVE AUSTIN, TX 78723

2211 E M. FRANKLIN AVE
AUSTIN, TX 78723
512-201-2700 george.storybuilt.com

PLAN C1.2