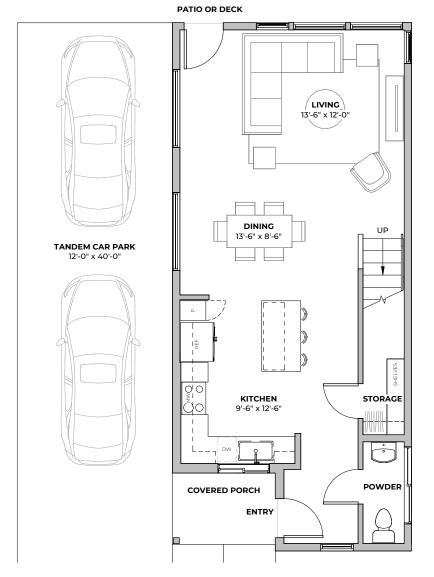

## **PLAN B3.1**

2 2.5 1482 beds baths SF

#### FIRST FLOOR

SECOND FLOOR

2211 E M. FRANKLIN AVE AUSTIN, TX 78723

2211 E M. FRANKLIN AVE
AUSTIN, TX 78723
512-201-2700 george.storybuilt.com

PLAN B3.1

#### PATIO OR DECK