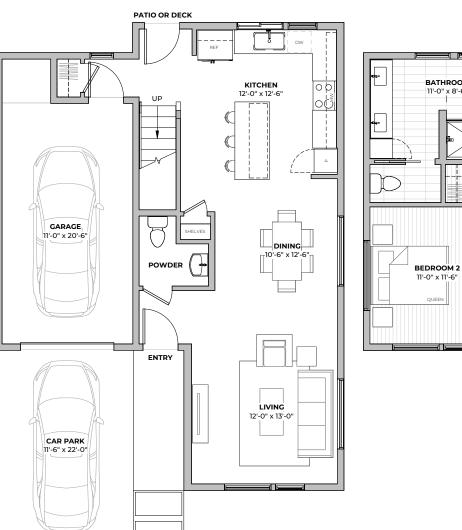

## **PLAN B3.1**

2 2.5 1482 beds baths SF

#### FIRST FLOOR

SECOND FLOOR

2211 E M. FRANKLIN AVE AUSTIN, TX 78723

2211 E M. FRANKLIN AVE
AUSTIN, TX 78723
512-201-2700 george.storybuilt.com

PLAN B3.1

#### PATIO OR DECK