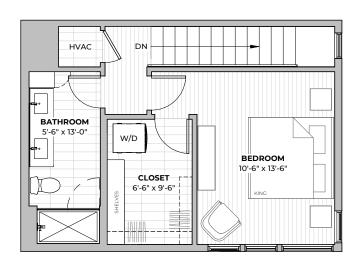

#### SECOND FLOOR

2211 E M. FRANKLIN AVE AUSTIN, TX 78723

2211 E M. FRANKLIN AVE
AUSTIN, TX 78723
512-201-2700 george.storybuilt.com

PLAN A3.2

**1** beds

1.5 baths

**890** SF