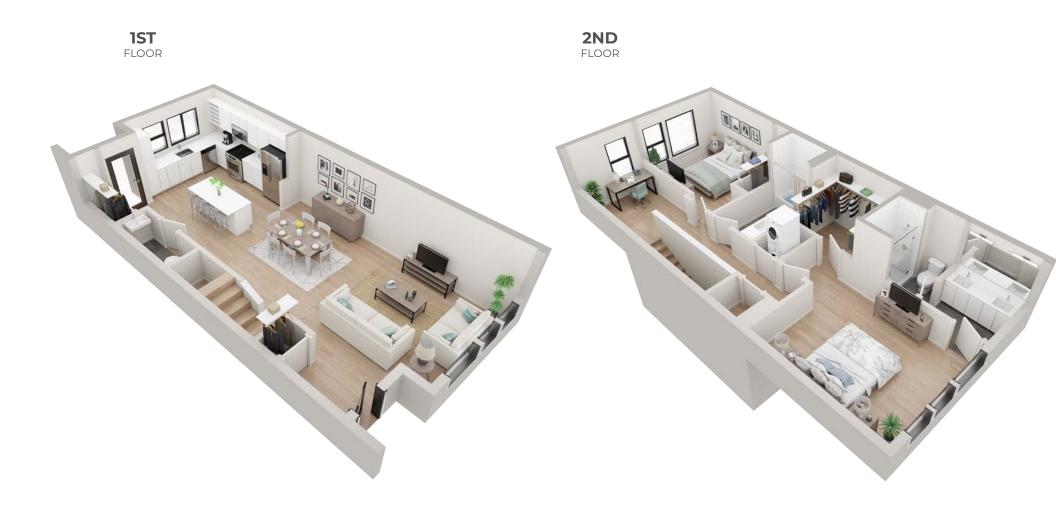

## **PLAN B1.2**

2 2.5 1194
beds baths SF

#### FIRST FLOOR

#### SECOND FLOOR

2211 E M. FRANKLIN AVE AUSTIN, TX 78723

2211 E M. FRANKLIN AVE
AUSTIN, TX 78723
512-201-2700 george.storybuilt.com

PLAN B1.2

beds

**2.5** baths