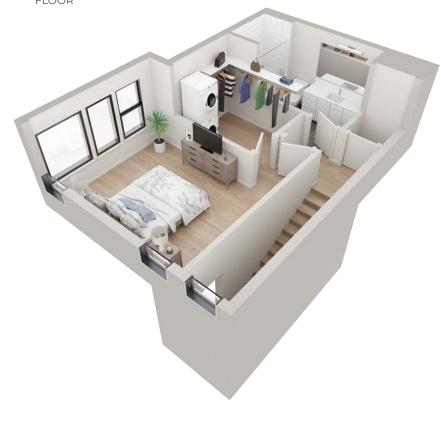

## **PLAN B3.1**

2 2.5 1482 beds baths SF

#### FIRST FLOOR

SECOND FLOOR

2211 E M. FRANKLIN AVE AUSTIN, TX 78723

2211 E M. FRANKLIN AVE
AUSTIN, TX 78723
512-201-2700 george.storybuilt.com

PLAN B3.1

#### SECOND FLOOR