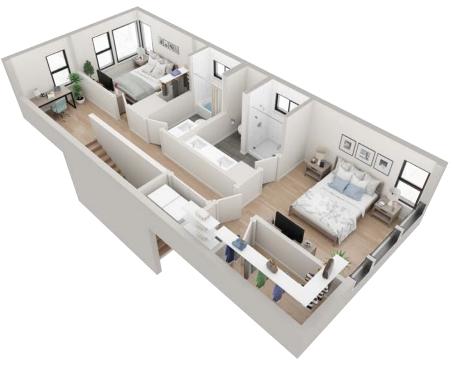

## **PLAN B3.1**

2 2.5 1482 beds baths SF

#### FIRST FLOOR

SECOND FLOOR

2211 E M. FRANKLIN AVE AUSTIN, TX 78723

2211 E M. FRANKLIN AVE
AUSTIN, TX 78723
512-201-2700 george.storybuilt.com

PLAN B3.1

#### SECOND FLOOR

#### PATIO OR DECK