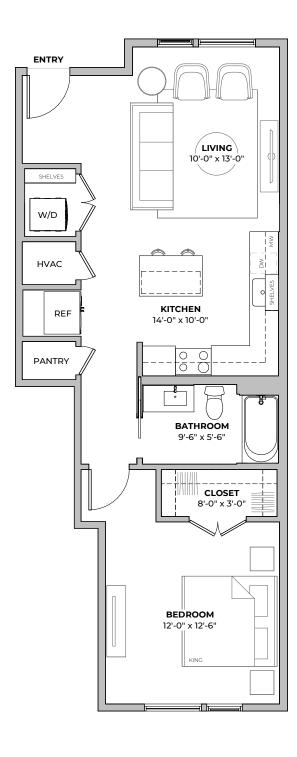

## PLAN A2

2211 E M. FRANKLIN AVE
AUSTIN, TX 78723
512-201-2700 george.storybuilt.com

2211 E M. FRANKLIN AVE
AUSTIN, TX 78723
512-201-2700 george.storybuilt.com

PLAN A2

**760** SF