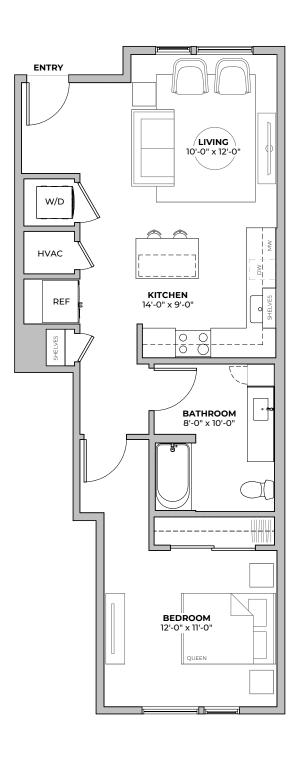

## PLAN A2

2211 E M. FRANKLIN AVE
AUSTIN, TX 78723
512-201-2700 george.storybuilt.com

2211 E M. FRANKLIN AVE
AUSTIN, TX 78723
512-201-2700 george.storybuilt.com

PLAN A2

**760** SF