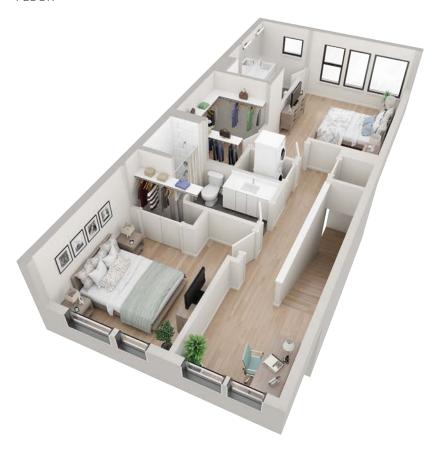

## **PLAN B4.2**

**1480** 

beds baths

1480 SF

#### FIRST FLOOR

#### SECOND FLOOR

2211 E M. FRANKLIN AVE AUSTIN, TX 78723

2ND FLOOR

2211 E M. FRANKLIN AVE
AUSTIN, TX 78723
512-201-2700 george.storybuilt.com

PLAN B4.2