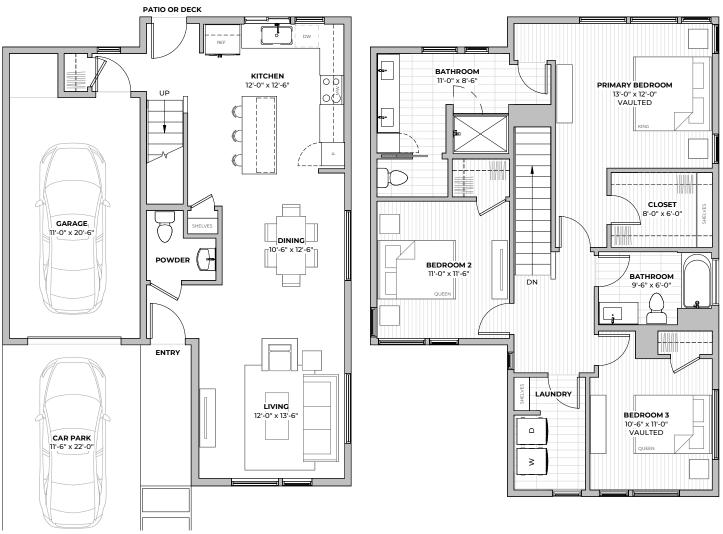

## **PLAN B3.1**

2 2.5 1482 beds baths SF

#### FIRST FLOOR

SECOND FLOOR

2211 E M. FRANKLIN AVE AUSTIN, TX 78723

2211 E M. FRANKLIN AVE
AUSTIN, TX 78723
512-201-2700 george.storybuilt.com

PLAN B3.1

#### SECOND FLOOR

#### PATIO OR DECK