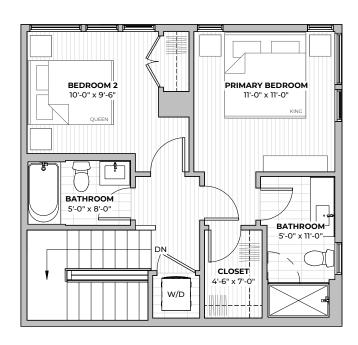

3
512-201-2700 george.storybuilt.com

PLAN A2







**760** SF



## PLAN A2 ANSI







2211 E M. FRANKLIN AVE
AUSTIN, TX 78723
512-201-2700 george.storybuilt.com







2211 E M. FRANKLIN AVE
AUSTIN, TX 78723
512-201-2700 george.storybuilt.com

PLAN A2 ANSI









# PLAN A3.1





#### FIRST FLOOR



#### SECOND FLOOR





2211 E M. FRANKLIN AVE AUSTIN, TX 78723











2211 E M. FRANKLIN AVE AUSTIN, TX 78723 512-201-2700 george.storybuilt.com PLAN A3.1











## PLAN A3.2





#### FIRST FLOOR



#### SECOND FLOOR





2211 E M. FRANKLIN AVE AUSTIN, TX 78723









2211 E M. FRANKLIN AVE
AUSTIN, TX 78723
512-201-2700 george.storybuilt.com

PLAN A3.2



**1** beds



1.5 baths



**890** SF



## PLAN B1.1

beds

2 2.5

baths

1145

SF

#### FIRST FLOOR



#### SECOND FLOOR





2211 E M. FRANKLIN AVE AUSTIN, TX 78723





2211 E M. FRANKLIN AVE AUSTIN, TX 78723 512-201-2700 george.storybuilt.com PLAN B1.1



beds





baths



## **PLAN B1.2**

2 2.5 1194
beds baths SF



#### FIRST FLOOR



#### SECOND FLOOR





2211 E M. FRANKLIN AVE AUSTIN, TX 78723









2211 E M. FRANKLIN AVE
AUSTIN, TX 78723
512-201-2700 george.storybuilt.com

PLAN B1.2



beds

**2.5** baths





## PLAN B2.1

2 2.5 1281 beds baths SF



### FIRST FLOOR



#### SECOND FLOOR





2211 E M. FRANKLIN AVE AUSTIN, TX 78723



2ND FLOOR





2211 E M. FRANKLIN AVE
AUSTIN, TX 78723
512-201-2700 george.storybuilt.com

PLAN B2.1











## PLAN B2.2

2 2.5 1308 beds baths SF



#### FIRST FLOOR



#### SECOND FLOOR





2211 E M. FRANKLIN AVE AUSTIN, TX 78723









2211 E M. FRANKLIN