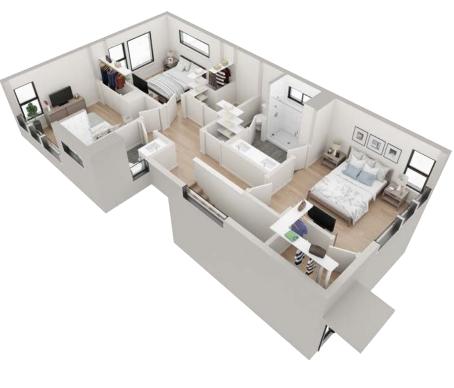

## **PLAN B3.1**

2 2.5 1482 beds baths SF



#### FIRST FLOOR





SECOND FLOOR



2211 E M. FRANKLIN AVE AUSTIN, TX 78723









2211 E M. FRANKLIN AVE
AUSTIN, TX 78723
512-201-2700 george.storybuilt.com

PLAN B3.1









#### SECOND FLOOR

#### PATIO OR DECK



## **PLAN B3.2**

2 2.5 1446
beds baths SF









2211 E M. FRANKLIN AVE AUSTIN, TX 78723









2211 E M. FRANKLIN AVE
AUSTIN, TX 78723
512-201-2700 george.storybuilt.com

PLAN B3.2



beds





1446 SF



## PLAN C1.1

3 2.5 1545
beds baths SF



#### FIRST FLOOR









2211 E M. FRANKLIN AVE AUSTIN, TX 78723









2211 E M. FRANKLIN AVE AUSTIN, TX 78723 512-201-2700 george.storybuilt.com PLAN C1.1













## PLAN C1.2

3 2.5 1566 beds baths SF



FIRST FLOOR







SECOND FLOOR



2211 E M. FRANKLIN AVE AUSTIN, TX 78723









2211 E M. FRANKLIN AVE
AUSTIN, TX 78723
512-201-2700 george.storybuilt.com

PLAN C1.2









## PLAN C2.1

3 2.5 1731 beds baths SF



#### FIRST FLOOR









2211 E M. FRANKLIN AVE AUSTIN, TX 78723

2ND FLOOR







2211 E M. FRANKLIN AVE
AUSTIN, TX 78723
512-201-2700 george.storybuilt.com

PLAN C2.1













## PLAN C2.2

3 2.5 1747
beds baths SF



#### FIRST FLOOR

#### SECOND FLOOR





2211 E M. FRANKLIN AVE AUSTIN, TX 78723









2211 E M. FRANKLIN AVE AUSTIN, TX 78723 512-201-2700 george.storybuilt.com PLAN C2.2



beds







**1747** SF



## PL