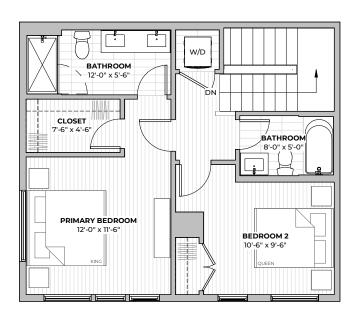

t.com

PLAN A2 ANSI









# PLAN A3.1





#### FIRST FLOOR



#### SECOND FLOOR





2211 E M. FRANKLIN AVE AUSTIN, TX 78723











2211 E M. FRANKLIN AVE AUSTIN, TX 78723 512-201-2700 george.storybuilt.com PLAN A3.1











## PLAN A3.2





#### FIRST FLOOR



#### SECOND FLOOR





2211 E M. FRANKLIN AVE AUSTIN, TX 78723









2211 E M. FRANKLIN AVE
AUSTIN, TX 78723
512-201-2700 george.storybuilt.com

PLAN A3.2



**1** beds



1.5 baths



**890** SF



## PLAN B1.1

beds

2 2.5

baths

1145

SF

#### FIRST FLOOR



#### SECOND FLOOR





2211 E M. FRANKLIN AVE AUSTIN, TX 78723





2211 E M. FRANKLIN AVE AUSTIN, TX 78723 512-201-2700 george.storybuilt.com PLAN B1.1



beds





baths



## **PLAN B1.2**

2 2.5 1194
beds baths SF



#### FIRST FLOOR



#### SECOND FLOOR





2211 E M. FRANKLIN AVE AUSTIN, TX 78723









2211 E M. FRANKLIN AVE
AUSTIN, TX 78723
512-201-2700 george.storybuilt.com

PLAN B1.2



beds

**2.5** baths





## PLAN B2.1

2 2.5 1281 beds baths SF



### FIRST FLOOR



#### SECOND FLOOR





2211 E M. FRANKLIN AVE AUSTIN, TX 78723



2ND FLOOR





2211 E M. FRANKLIN AVE
AUSTIN, TX 78723
512-201-2700 george.storybuilt.com

PLAN B2.1











## PLAN B2.2

2 2.5 1308 beds baths SF



#### FIRST FLOOR



#### SECOND FLOOR





2211 E M. FRANKLIN AVE AUSTIN, TX 78723









2211 E M. FRANKLIN AVE
AUSTIN, TX 78723
512-201-2700 george.storybuilt.com

PLAN B2.2



beds





**1308** SF



## PLAN B4.1





2 beds

baths

1470-1510 SF





FIRST FLOOR



SECOND FLOOR



2211 E M. FRANKLIN AVE AUSTIN, TX 78723

512-201-2700 george.sto