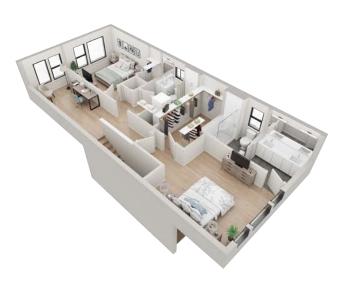

## **PLAN B3.1**

2 2.5 1482 beds baths SF

#### FIRST FLOOR

SECOND FLOOR

2211 E M. FRANKLIN AVE AUSTIN, TX 78723

2211 E M. FRANKLIN AVE
AUSTIN, TX 78723
512-201-2700 george.storybuilt.com

PLAN B3.1

#### SECOND FLOOR

#### PATIO OR DECK